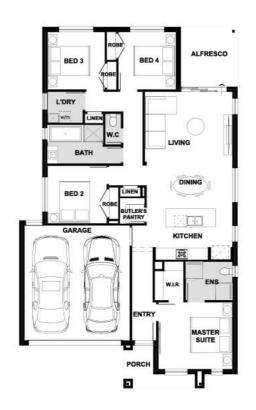

## Fiorina 186-S20

Lot 3011 Khaki Street | Riverfield Estate, CLYDE Lot size: 350 sqm | House size: 20.04 sq

## Fiorina 186-S20 (20.04sq)

Berwick - Minta
Ph: 8306 6070 | henley.com.au

^^Price based on land price provided by Developer as of March 2025. Henley does not have authority to negotiate land sale. Land is sold separately by Developer. All land enquiries to be made direct to Developer. Home price based on a standard home, standard inclusions, Henley's preferred siting and preferred building surveyor. Home price does not include additional costs for delay in land titles, or any allowance for bushfire requirements. \* Breakthrough Collection free flooring and dishwasher offer applies to initial deposits placed from 20 March 2025. At no charge, the Breakthrough Collection colour boards - Mocha Mist, Modern Luxe and Serene Retreat will receive 8mm timber laminate flooring from the category 1A Nordic and Brooklyn ranges and the carpet included in the offer is from the Rumble and Hawks Bay ranges. The Coastal Escape colour board will receive 8mm timber laminate flooring from the category 1B Bolero and Augusta ranges and the carpet included in the offer is from the Rumble or Hawks Bay ranges. If applicable, timber laminate flooring is excluded from the understairs. The dishwasher included at no charge is Technika model TBD 4SS-7 and includes plumbing to suit. Any upgrade to a higher category of flooring or dishwasher will be an additional cost. This offer cannot be used in conjunction with any other offer. House dimensions are for base floorplan and do not take into consideration any structural options chosen. Please speak to your New Home Consultant for options available at the time you pay a deposit and for a full list of standard inclusions. Please refer to master drawings for accurate features, floorplans and dimensions. All plans are copyright, no part may be used, reproduced or copied by any means or in any form without the prior permission of Henley Arch Pty Ltd. Henley Arch Pty Ltd Reg No: CDB-U 49972