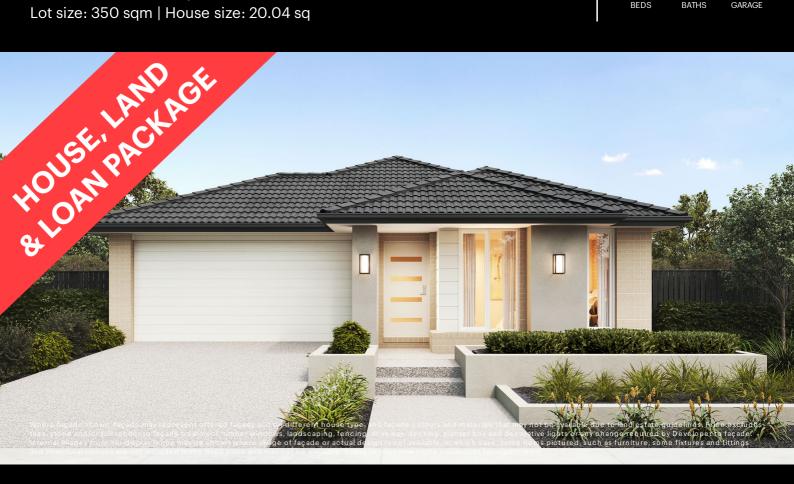

## Fiorina 186-S20

Lot 3011 Khaki Street | Riverfield Estate, CLYDE Lot size: 350 sqm | House size: 20.04 sq