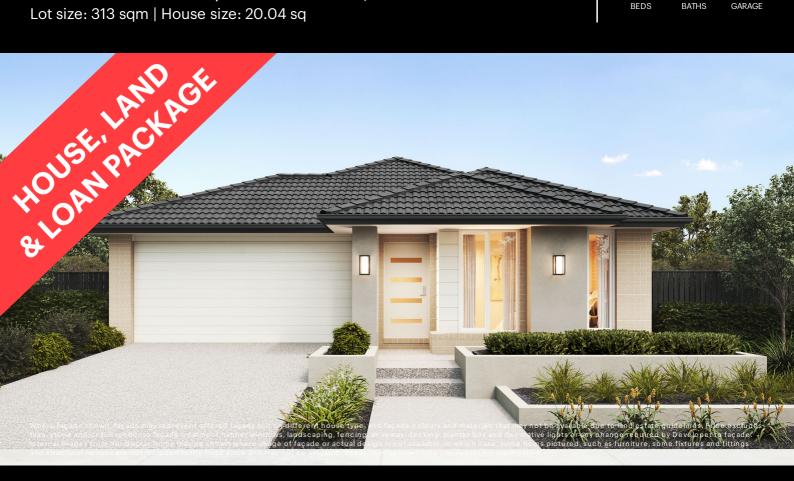

## Fixed Price \$681,701<sup>^</sup>

## Fiorina 186-S20

Lot 3233 Modesta Street | Smiths Lane Estate, CLYDE NORTH Lot size: 313 sqm | House size: 20.04 sq