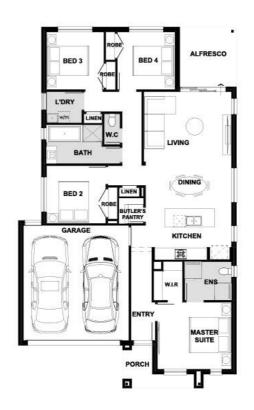

## Fiorina 186-S20

Lot 3233 Modesta Street | Smiths Lane Estate, CLYDE NORTH Lot size: 313 sqm | House size: 20.04 sq

## **INCLUSIONS**

20mm Zenith Surfaces by Stone Ambassador to island bench.

Kitchen overhead cabinetry

600mm stainless steel appliances

2100mm aluminium alfresco sliding door

2040mm internal flush planel doors

3.08kw solar unit with 7x JA solar panels and 5kw inverter

Carpet & timber look flooring~

Double glazed windows+

Aluminium awnings windows throughout

Clyde North - Smiths Lane Ph: (03) 85882442 | henley.com.au