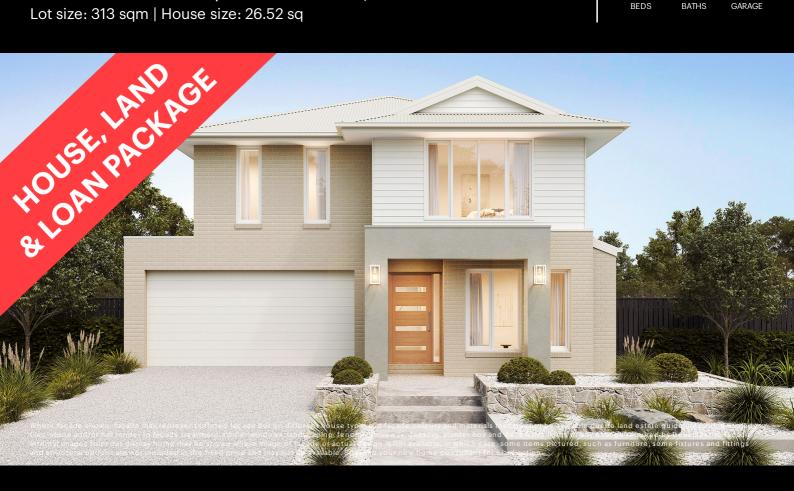

## Fixed Price \$769,931<sup>^</sup>

## Simone 246-D27

Lot 3233 Modesta Street | Smiths Lane Estate, CLYDE NORTH Lot size: 313 sqm | House size: 26.52 sq