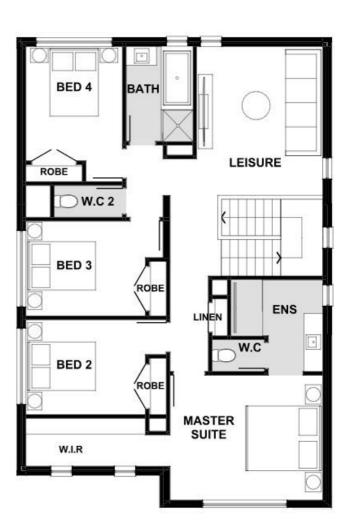

## Simone 246-D27

Lot 3233 Modesta Street | Smiths Lane Estate, CLYDE NORTH Lot size: 313 sqm | House size: 26.52 sq

## Simone 246-D27 (26.52sq)

Clyde North - Smiths Lane Ph: (03) 85882442 | henley.com.au

^^Price based on land price provided by Developer as of March 2025. Henley does not have authority to negotiate land sale. Land is sold separately by Developer. All land enquiries to be made direct to Developer. Home price based on a standard home, standard inclusions, Henley's preferred siting and preferred building surveyor. Home price does not include additional costs for delay in land titles, or any allowance for bushfire requirements. Breakthrough Collection free flooring and dishwasher offer applies to initial deposits placed from 20 March 2025. At no charge, the Breakthrough Collection colour boards - Mocha Mist, Modern Luxe and Serene Retreat will receive 8mm timber laminate flooring from the category 1A Nordic and Brooklyn ranges and the carpet included in the offer is from the Rumble and Hawks Bay ranges. The Coastal Escape colour board will receive 8mm timber laminate flooring from the category 1B Bolero and Augusta ranges and the carpet included in the offer is from the Rumble or Hawks Bay ranges. If applicable, timber laminate flooring is excluded from the understairs. The dishwasher included at no charge is Technika model TBD 4SS-7 and includes plumbing to suit. Any upgrade to a higher category of flooring or dishwasher will be an additional cost. This offer cannot be used in conjunction with any other offer. House dimensions are for base floorplan and do not take into consideration any structural options chosen. Please speak to your New Home Consultant for options available at the time you pay a deposit and for a full list of standard inclusions. Please refer to master drawings for accurate features, floorplans and dimensions. All plans are copyright, no part may be used, reproduced or copied by any means or in any form without the prior permission of Henley Arch Pty Ltd. Henley Arch Pty Ltd Reg No: CDB-U 49972