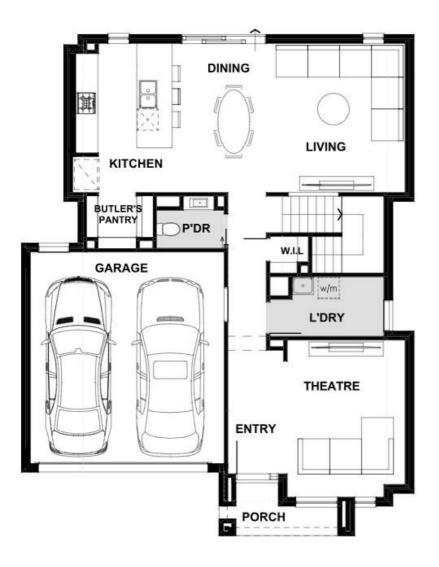

## Simone 246-D27

Lot 3233 Modesta Street | Smiths Lane Estate, CLYDE NORTH Lot size: 313 sqm | House size: 26.52 sq

## Simone 246-D27 (26.52sq)

Clyde North - Smiths Lane Ph: (03) 85882442 | henley.com.au

^^Price based on land price provided by Developer as of March 2025. Henley does not have authority to negotiate land sale. Land is sold separately by Developer. All land enquiries to be made direct to Developer. Home price based on a standard home, standard inclusions, Henley's preferred siting and preferred building surveyor. Home price does not include additional costs for delay in land titles, or any allowance for bushfire requirements. Breakthrough Collection free flooring and dishwasher offer applies to initial deposits placed from 20 March 2025. At no charge, the Breakthrough Collection colour boards - Mocha Mist, Modern Luxe and Serene Retreat will receive 8mm timber laminate flooring from the category 1A Nordic and Brooklyn ranges and the carpet included in the offer is from the Rumble and Hawks Bay ranges. The Coastal Escape colour board will receive 8mm timber laminate flooring from the category 1B Bolero and Augusta ranges and the carpet included in the offer is from the Rumble or Hawks Bay ranges. If applicable, timber laminate flooring is excluded from the understairs. The dishwasher included at no charge is Technika model TBD 4SS-7 and includes plumbing to suit. Any upgrade to a higher category of flooring or dishwasher will be an additional cost. This offer cannot be used in conjunction with any other offer. House dimensions are for base floorplan and do not take into consideration any structural options chosen. Please speak to your New Home Consultant for options available at the time you pay a deposit and for a full list of standard inclusions. Please refer to master drawings for accurate features, floorplans and dimensions. All plans are copyright, no part may be used, reproduced or copied by any means or in any form without the prior permission of Henley Arch Pty Ltd. Henley Arch Pty Ltd Reg No: CDB-U 49972