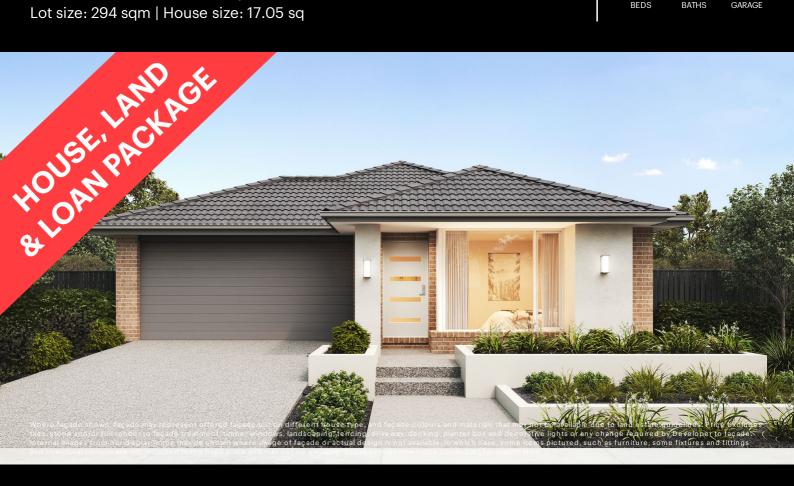

## Fixed Price \$642,655<sup>^</sup>

**Rosini 158-S17** 

Lot 3006 Castlecove Street | Smiths Lane Estate, CLYDE NORTH Lot size: 294 sqm | House size: 17.05 sq