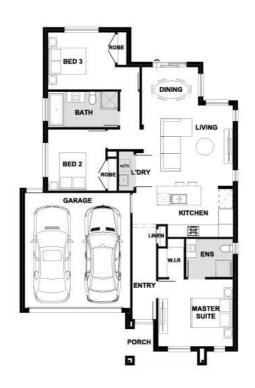

## Fixed Price \$642,655<sup>^</sup>

**Rosini 158-S17** 

Lot 3006 Castlecove Street | Smiths Lane Estate, CLYDE NORTH Lot size: 294 sqm | House size: 17.05 sq