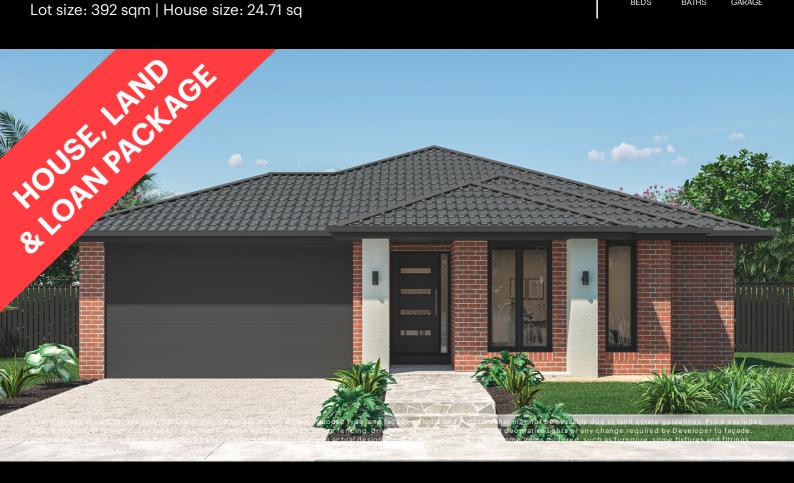

## Fixed Price \$805,234<sup>^</sup>

Giorgino 230-S25

Lot 518 Gelbvieh Road | Oak Grove Estate Estate, CLYDE NORTH Lot size: 392 sqm | House size: 24.71 sq