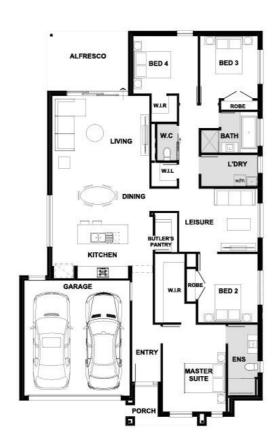

## Fixed Price \$805,234<sup>^</sup>

Giorgino 230-S25

Lot 518 Gelbvieh Road | Oak Grove Estate Estate, CLYDE NORTH Lot size: 392 sqm | House size: 24.71 sq

## Giorgino 230-S25 (24.71sq)

Clyde North - Berwick Waters Ph: 03 8306 6060 | henley.com.au

^^Price based on land price provided by Developer as of March 2025. Henley does not have authority to negotiate land sale. Land is sold separately by Developer. All land enquiries to be made direct to Developer. Home price based on a standard home, standard inclusions, Henley's preferred siting and preferred building surveyor. Home price does not include additional costs for delay in land titles, or any allowance for bushfire requirements. \* Breakthrough Collection free flooring and dishwasher offer applies to initial deposits placed from 20 March 2025. At no charge, the Breakthrough Collection colour boards - Mocha Mist, Modern Luxe and Serene Retreat will receive 8mm timber laminate flooring from the category 1A Nordic and Brooklyn ranges and the carpet included in the offer is from the Rumble and Hawks Bay ranges. The Coastal Escape colour board will receive 8mm timber laminate flooring from the category 1B Bolero and Augusta ranges and the carpet included in the offer is from the Rumble or Hawks Bay ranges. If applicable, timber laminate flooring is excluded from the understairs. The dishwasher included at no charge is Technika model TBD 4SS-7 and includes plumbing to suit. Any upgrade to a higher category of flooring or dishwasher will be an additional cost. This offer cannot be used in conjunction with any other offer. House dimensions are for base floorplan and do not take into consideration any structural options chosen. Please speak to your New Home Consultant for options available at the time you pay a deposit and for a full list of standard inclusions. Please refer to master drawings for accurate features, floorplans and dimensions. All plans are copyright, no part may be used, reproduced or copied by any means or in any form without the prior permission of Henley Arch Pty Ltd. Henley Arch Pty Ltd Reg No: CDB-U 49972