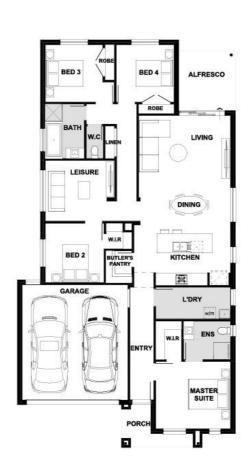

## Marino 209-S23

Lot 4367 Gleam street | Riverwalk Estate, WERRIBEE Lot size: 350 sqm | House size: 22.51 sq

## Marino 209-S23 (22.51sq)

Werribee - Harpley Ph: 8306 6011 | henley.com.au