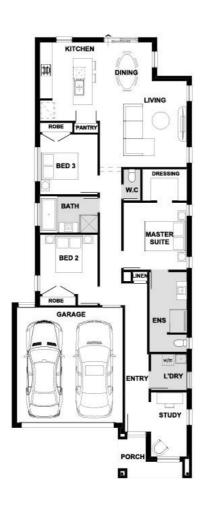

## Fixed Price \$622,480^

**Bellina 178-S19** 

Lot 4371 Gleam Street | Riverwalk Estate, WERRIBEE Lot size: 294 sqm | House size: 19.15 sq