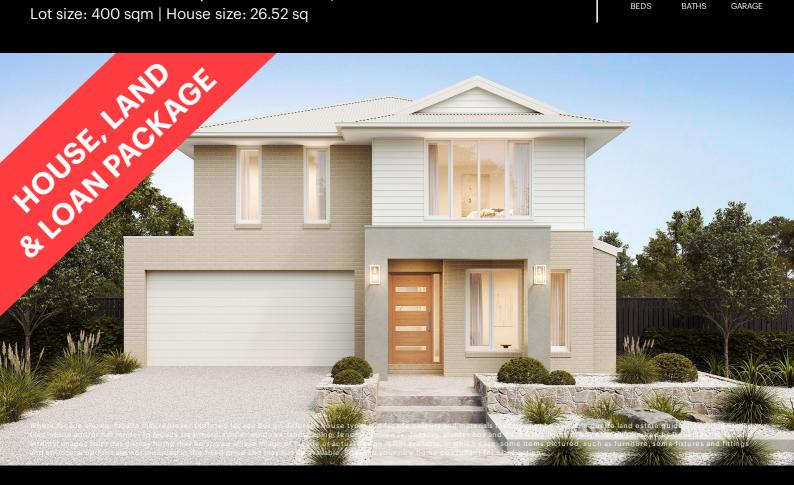

## Fixed Price \$813,476<sup>^</sup> Simone 246-D27

Lot 506 Potala Avenue | The Dales Estate, BONNIE BROOK Lot size: 400 sgm | House size: 26.52 sg

## Simone 246-D27 (26.52sq)

Aintree - Woodlea Ph: (03) 8588 2444 | henley.com.au

Henley

\*\*Price based on land price provided by Developer as of March 2025. Henley does not have authority to negotiate land sale. Land is sold separately by Developer. All land enquiries to be made direct to Developer. Home price based on a standard home, standard inclusions, Henley's preferred siting and preferred building surveyor. Home price does not include additional costs for delay in land titles, or any allowance for bushfire requirements. \* Breakthrough Collection free flooring and dishwasher offer applies to initial deposits placed from 20 March 2025. At no charge, the Breakthrough Collection colour boards - Mocha Mist, Modern Luxe and Serene Retreat will receive 8mm timber laminate flooring from the category 1A Nordic and Brooklyn ranges and the carpet included in the offer is from the Rumble and Hawks Bay ranges. The Coastal Escape colour board will receive 8mm timber laminate flooring from the category 1B Bolero and Augusta ranges and the carpet included from the understairs. The dishwasher included at no charge is Technika model TBD45S. 7 and includes plumbing to suit. Any upgrade to a higher category of flooring or dishwasher will be an additional cost. This offer cannot be used in conjunction with any other offer. House dimensions are for base flooring and dishvasher will be an additional cost. This offer cannot be used in x on y structural options chosen. Please speak to your New Home Consultant for options available at the time you pay a deposit and for a full list of standard inclusions. Please refer to master drawings for accurate features, floorplans and dimensions. All plans are copyright, no part may be used, reproduced or copied by any means or in any form without the prior permission of Henley Arch Pty Ltd Reg No: CDB-U 49972