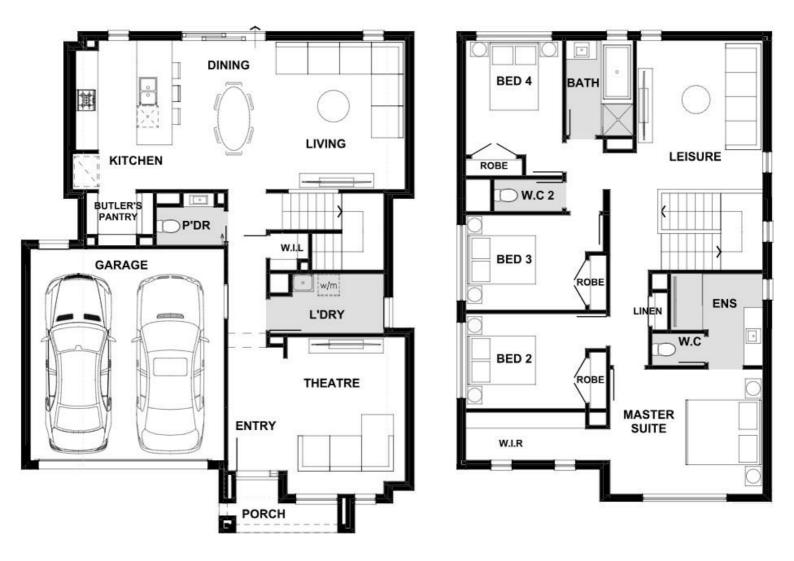

## Fixed Price \$813,476<sup>^</sup> Simone 246-D27

Lot 506 Potala Avenue | The Dales Estate, BONNIE BROOK Lot size: 400 sgm | House size: 26.52 sg

## INCLUSIONS

20mm Zenith Surfaces by Stone Ambassador to island bench.

Kitchen overhead cabinetry

600mm stainless steel appliances

2100mm aluminium alfresco sliding door

2040mm internal flush planel doors

3.08kw solar unit with 7x JA solar panels and 5kw inverter

Aluminium awnings windows throughout

2000L colorbond slimline water tank

Aintree - Woodlea Ph: (03) 8588 2444 | henley.com.au

## Simone 246-D27 (26.52sq)

Aintree - Woodlea Ph: (03) 8588 2444 | henley.com.au

Henley

\*\*Price based on land price provided by Developer as of March 2025. Henley does not have authority to negotiate land sale. Land is sold separately by Developer. All land enquiries to be made direct to Developer. Home price based on a standard home, standard inclusions, Henley's preferred siting and preferred building surveyor. Home price does not include additional costs for delay in land titles, or any allowance for bushfire requirements. \* Breakthrough Collection free flooring and dishwasher offer applies to initial deposits placed from 20 March 2025. At no charge, the Breakthrough Collection colour boards - Mocha Mist, Modern Luxe and Serene Retreat will receive 8mm timber laminate flooring from the category 1A Nordic and Brooklyn ranges and the carpet included in the offer is from the Rumble and Hawks Bay ranges. The Coastal Escape colour board will receive 8mm timber laminate flooring from the category 1B Bolero and Augusta ranges and the carpet included from the understairs. The dishwasher included at no charge is Technika model TBD45S. 7 and includes plumbing to suit. Any upgrade to a higher category of flooring or dishwasher will be an additional cost. This offer cannot be used in conjunction with any other offer. House dimensions are for base flooring and dishvasher will be an additional cost. This offer cannot be used in x on y structural options chosen. Please speak to your New Home Consultant for options available at the time you pay a deposit and for a full list of standard inclusions. Please refer to master drawings for accurate features, floorplans and dimensions. All plans are copyright, no part may be used, reproduced or copied by any means or in any form without the prior permission of Henley Arch Pty Ltd Reg No: CDB-U 49972