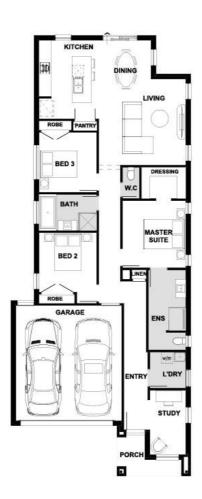

## **Bellina 178-S19**

Lot 149 Kestrel Street | Starling Estate, OFFICER Lot size: 294 sqm | House size: 19.15 sq

## Bellina 178-S19 (19.15sq)

Berwick - Minta
Ph: 8306 6070 | henley.com.au