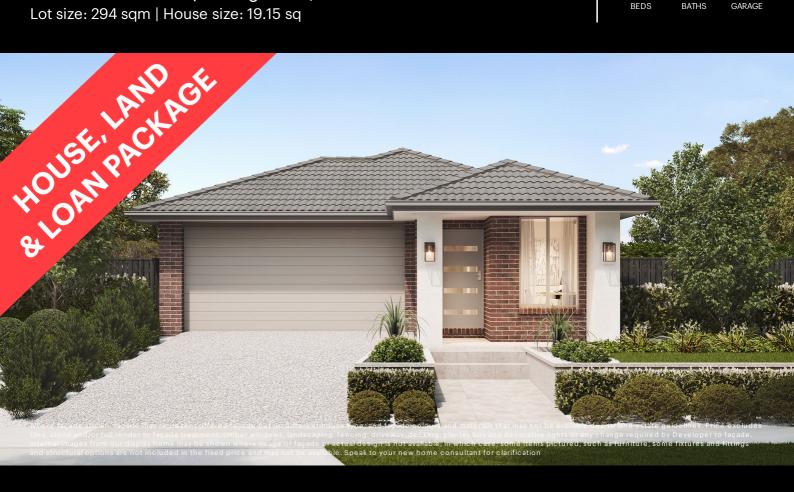

## **Bellina 178-S19**

Lot 149 Kestrel Street | Starling Estate, OFFICER Lot size: 294 sqm | House size: 19.15 sq