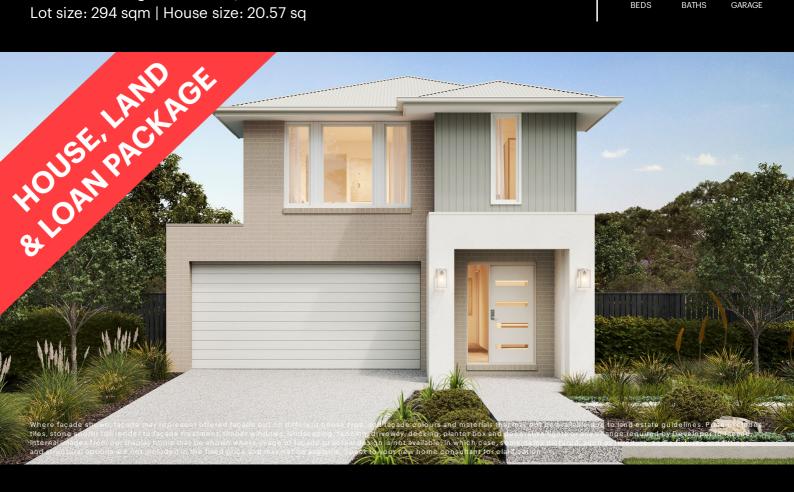

## Gabriella 191-D21

Lot 529 Huntington Avenue | The Dales Estate, BONNIE BROOK Lot size: 294 sqm | House size: 20.57 sq