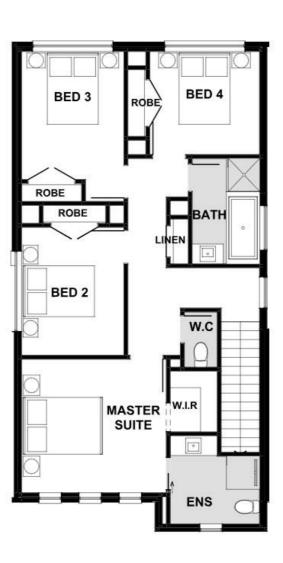

## Gabriella 191-D21

Lot 529 Huntington Avenue | The Dales Estate, BONNIE BROOK Lot size: 294 sqm | House size: 20.57 sq