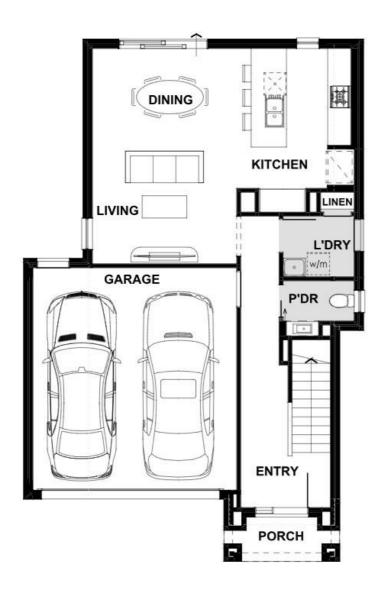

## Gabriella 191-D21

Lot 529 Huntington Avenue | The Dales Estate, BONNIE BROOK Lot size: 294 sqm | House size: 20.57 sq