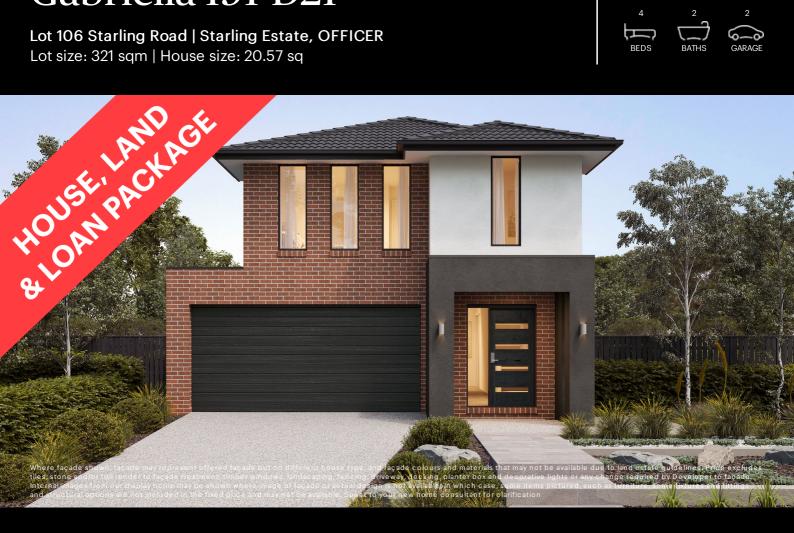

## Gabriella 191-D21 (20.57sq)

Berwick - Minta
Ph: 8306 6070 | henley.com.au

^^Price based on land price provided by Developer as of March 2025. Henley does not have authority to negotiate land sale. Land is sold separately by Developer. All land enquiries to be made direct to Developer. Home price based on a standard home, standard inclusions, Henley's preferred siting and preferred building surveyor. Home price does not include additional costs for delay in land titles, or any allowance for bushfire requirements. \* Breakthrough Collection free flooring and dishwasher offer applies to initial deposits placed from 20 March 2025. At no charge, the Breakthrough Collection colour boards - Mocha Mist, Modern Luxe and Serene Retreat will receive 8mm timber laminate flooring from the category 1A Nordic and Brooklyn ranges and the carpet included in the offer is from the Rumble and Hawks Bay ranges. The Coastal Escape colour board will receive 8mm timber laminate flooring from the category 1B Bolero and Augusta ranges and the carpet included in the offer is from the Rumble or Hawks Bay ranges. If applicable, timber laminate flooring is excluded from the understairs. The dishwasher included at no charge is Technika model TBD 4SS-7 and includes plumbing to suit. Any upgrade to a higher category of flooring or dishwasher will be an additional cost. This offer cannot be used in conjunction with any other offer. House dimensions are for base floorplan and do not take into consideration any structural options chosen. Please speak to your New Home Consultant for options available at the time you pay a deposit and for a full list of standard inclusions. Please refer to master drawings for accurate features, floorplans and dimensions. All plans are copyright, no part may be used, reproduced or copied by any means or in any form without the prior permission of Henley Arch Pty Ltd. Henley Arch Pty Ltd Reg No: CDB-U 49972