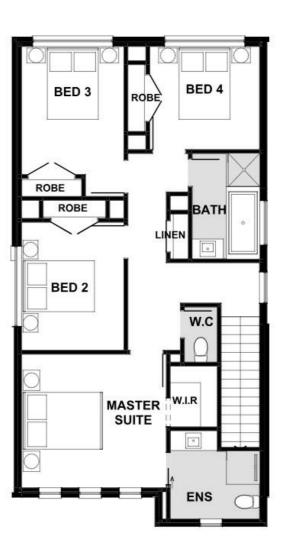

## Gabriella 191-D21

Lot 106 Starling Road | Starling Estate, OFFICER Lot size: 321 sqm | House size: 20.57 sq