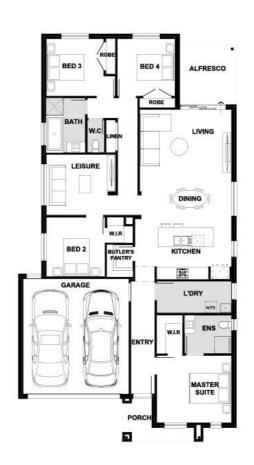

## Marino 209-S23

Lot 110 Starling Road | Starling Estate, OFFICER Lot size: 350 sqm | House size: 22.51 sq

## **INCLUSIONS**

20mm Zenith Surfaces by Stone Ambassador to island bench.

Kitchen overhead cabinetry

600mm stainless steel appliances

2100mm aluminium alfresco sliding door

2040mm internal flush planel doors

3.08kw solar unit with 7x JA solar panels and 5kw inverter

Carpet & timber look flooring~

Double glazed windows+

Aluminium awnings windows throughout

Berwick - Minta Ph: 8306 6070 | henley.com.au