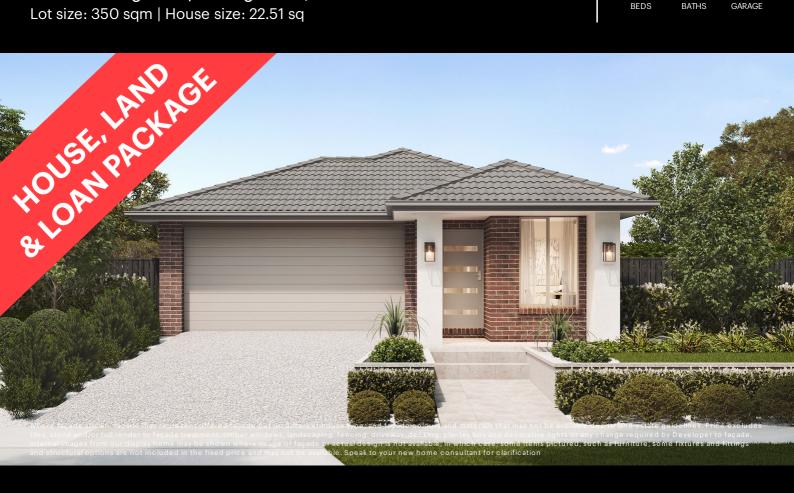

## Marino 209-S23

Lot 110 Starling Road | Starling Estate, OFFICER Lot size: 350 sqm | House size: 22.51 sq

## Marino 209-S23 (22.51sq)

Berwick - Minta
Ph: 8306 6070 | henley.com.au

^^Price based on land price provided by Developer as of March 2025. Henley does not have authority to negotiate land sale. Land is sold separately by Developer. All land enquiries to be made direct to Developer. Home price based on a standard home, standard inclusions, Henley's preferred siting and preferred building surveyor. Home price does not include additional costs for delay in land titles, or any allowance for bushfire requirements. \* Breakthrough Collection free flooring and dishwasher offer applies to initial deposits placed from 20 March 2025. At no charge, the Breakthrough Collection colour boards - Mocha Mist, Modern Luxe and Serene Retreat will receive 8mm timber laminate flooring from the category 1A Nordic and Brooklyn ranges and the carpet included in the offer is from the Rumble and Hawks Bay ranges. The Coastal Escape colour board will receive 8mm timber laminate flooring from the category 1B Bolero and Augusta ranges and the carpet included in the offer is from the Rumble or Hawks Bay ranges. If applicable, timber laminate flooring is excluded from the understairs. The dishwasher included at no charge is Technika model TBD 4SS-7 and includes plumbing to suit. Any upgrade to a higher category of flooring or dishwasher will be an additional cost. This offer cannot be used in conjunction with any other offer. House dimensions are for base floorplan and do not take into consideration any structural options chosen. Please speak to your New Home Consultant for options available at the time you pay a deposit and for a full list of standard inclusions. Please refer to master drawings for accurate features, floorplans and dimensions. All plans are copyright, no part may be used, reproduced or copied by any means or in any form without the prior permission of Henley Arch Pty Ltd. Henley Arch Pty Ltd Reg No: CDB-U 49972