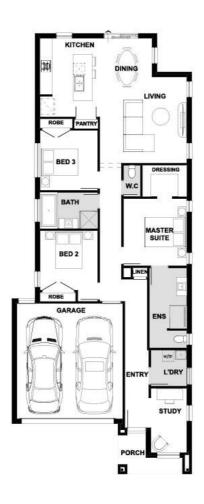

## Fixed Price \$643,370<sup>^</sup>

**Bellina 178-S19** 

Lot 503 Potala Avenue | The Dales Estate, BONNIE BROOK Lot size: 336 sqm | House size: 19.15 sq