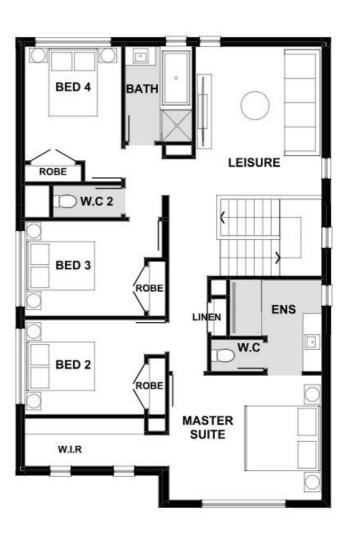

## Simone 246-D27

Lot 3027 Whitestrand Road | Smiths Lane Estate, CLYDE NORTH Lot size: 263 sqm | House size: 26.52 sq