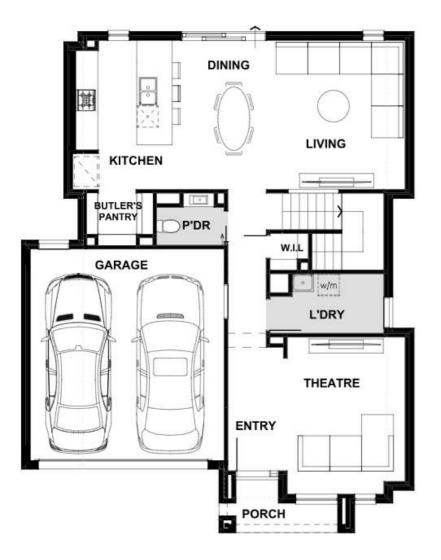

## **INCLUSIONS**

20mm Zenith Surfaces by Stone Ambassador to island bench.

Kitchen overhead cabinetry

600mm stainless steel appliances

2100mm aluminium alfresco sliding door

2040mm internal flush planel doors

3.08kw solar unit with 7x JA solar panels and 5kw inverter

Carpet & timber look flooring-

Double glazed windows+

Aluminium awnings windows throughout

Clyde North - Smiths Lane Ph: (03) 85882442 | henley.com.au