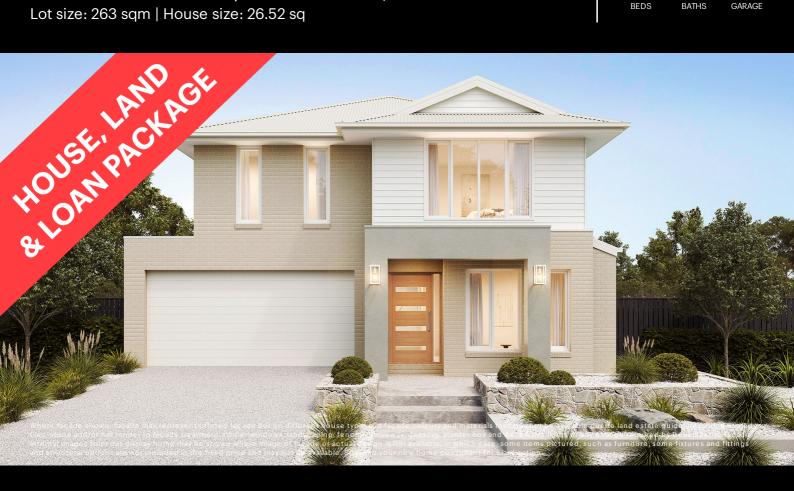

## Simone 246-D27

Lot 3027 Whitestrand Road | Smiths Lane Estate, CLYDE NORTH Lot size: 263 sqm | House size: 26.52 sq