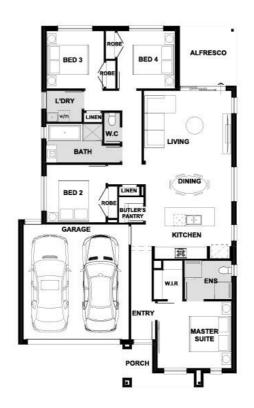

## Fiorina 186-S20

Lot 507 Potala Avenue | The Dales Estate, BONNIE BROOK Lot size: 400 sqm | House size: 20.04 sq

## **INCLUSIONS**

20mm Zenith Surfaces by Stone Ambassador to island bench.

Kitchen overhead cabinetry

600mm stainless steel appliances

2100mm aluminium alfresco sliding door

2040mm internal flush planel doors

3.08kw solar unit with 7x JA solar panels and 5kw inverter

Aluminium awnings windows throughout

2000L colorbond slimline water tank

Aintree - Woodlea Ph: (03) 8588 2444 | henley.com.au