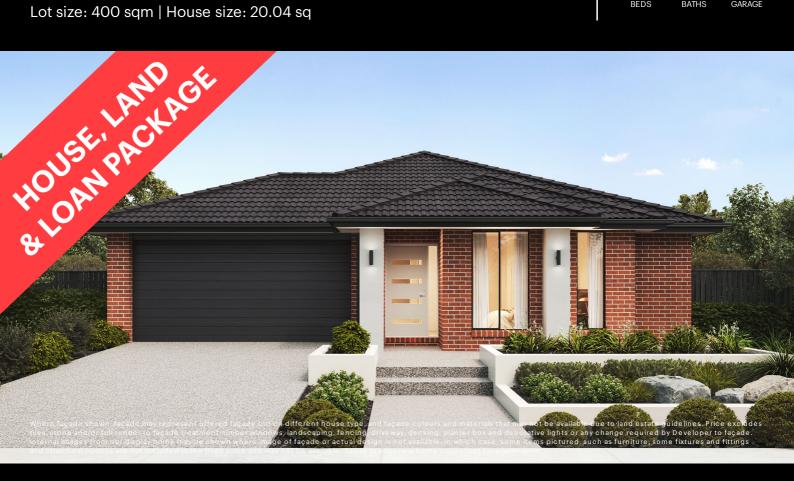

## Fiorina 186-S20

Lot 507 Potala Avenue | The Dales Estate, BONNIE BROOK Lot size: 400 sqm | House size: 20.04 sq