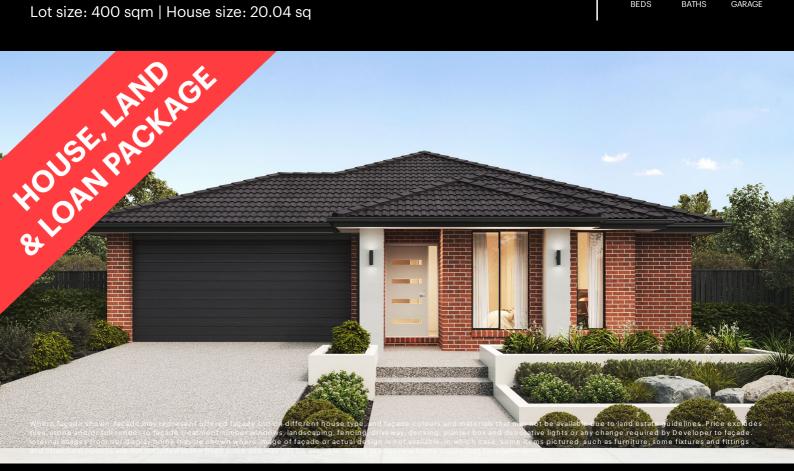

## Fixed Price \$709,595<sup>^</sup> Fiorina 186-S20

Lot 507 Potala Avenue | The Dales Estate, BONNIE BROOK Lot size: 400 sqm | House size: 20.04 sq