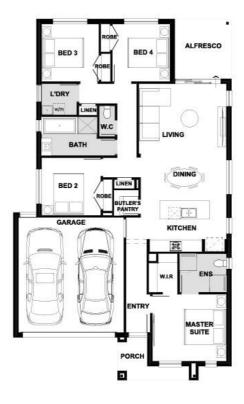

## Fiorina 186-S20 (20.04sq)

Aintree - Woodlea Ph: (03) 8588 2444 | henley.com.au

^^Price based on land price provided by Developer as of July 2025. Henley does not have authority to negotiate land sale. Land is sold separately by Developer. All land enquiries to be made direct to Developer. Home price based on a standard home, standard inclusions, Henley's preferred siting and preferred building surveyor. Home price does not include additional costs for delay in land titles, or any allowance for bushfire requirements, \* Breakthrough Collection free flooring and dishwasher offer applies to initial deposits placed from 20 March 2025. At no charge, the Breakthrough Collection colour boards - Mocha Mist, Modern Luxe and Serene Retreat will receive 8mm timber laminate flooring from the category 1A Nordic and Brooklyn ranges and the carpet included in the offer is from the Rumble ord Hawks Bay ranges. The Coastal Escape colour board will receive 8mm timber laminate flooring from the category 1B Bolero and Augusta ranges and the carpet included from the understairs. The dishwasher included at no charge is Technika model TBD455. 7 and includes plumbing to suit. Any upgrade to a higher category of flooring or dishwasher will be an additional cost. This offer cannot be used in conjunction with any other offer. House dimensions are for base floorplan and do not take into consideration any structural options chosen. Please speak to your New Home Consultant for options available at the time you pay a deposit and for a full list of standard inclusions. Please refer to master drawings for accurate features, floorplans and dimensions. All plans are copyright, no part may be used, reproduced or copied by any means or in any form without the prior permission of Henley March Pty Ltd Reg No: CDB-U 49972