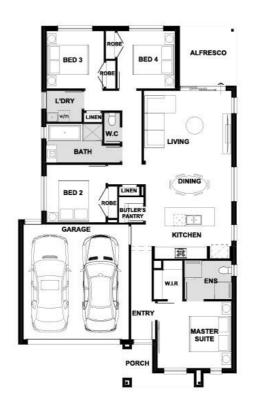

## Fiorina 186-S20

Lot 507 Potala Avenue | The Dales Estate, BONNIE BROOK Lot size: 400 sqm | House size: 20.04 sq

## **INCLUSIONS**

20mm Zenith Surfaces by Stone Ambassador to island bench.

Kitchen overhead cabinetry

600mm stainless steel appliances

2100mm aluminium alfresco sliding door

2040mm internal flush planel doors

## Fiorina 186-S20 (20.04sq)

Aintree - Woodlea Ph: (03) 8588 2444 | henley.com.au

^^Price based on land price provided by Developer as of March 2025. Henley does not have authority to negotiate land sale. Land is sold separately by Developer. All land enquiries to be made direct to Developer. Home price based on a standard home, standard inclusions, Henley's preferred siting and preferred building surveyor. Home price does not include additional costs for delay in land titles, or any allowance for bushfire requirements. \* Breakthrough Collection free flooring and dishwasher offer applies to initial deposits placed from 20 March 2025. At no charge, the Breakthrough Collection colour boards - Mocha Mist, Modern Luxe and Serene Retreat will receive 8mm timber laminate flooring from the category 1A Nordic and Brooklyn ranges and the carpet included in the offer is from the Rumble and Hawks Bay ranges. The Coastal Escape colour board will receive 8mm timber laminate flooring from the category 1B Bolero and Augusta ranges and the carpet included in the offer is from the Rumble or Hawks Bay ranges. If applicable, timber laminate flooring is excluded from the understairs. The dishwasher included at no charge is Technika model TBD 4SS-7 and includes plumbing to suit. Any upgrade to a higher category of flooring or dishwasher will be an additional cost. This offer cannot be used in conjunction with any other offer. House dimensions are for base floorplan and do not take into consideration any structural options chosen. Please speak to your New Home Consultant for options available at the time you pay a deposit and for a full list of standard inclusions. Please refer to master drawings for accurate features, floorplans and dimensions. All plans are copyright, no part may be used, reproduced or copied by any means or in any form without the prior permission of Henley Arch Pty Ltd. Henley Arch Pty Ltd Reg No: CDB-U 49972