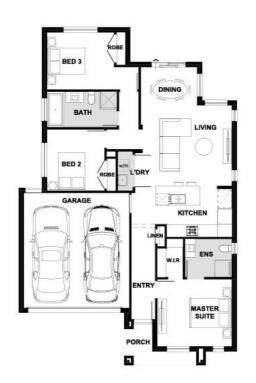

## **Rosini 158-S17**

Lot 507 Potala Avenue | The Dales Estate, BONNIE BROOK Lot size: 400 sqm | House size: 17.05 sq

## **INCLUSIONS**

20mm Zenith Surfaces by Stone Ambassador to island bench.

Kitchen overhead cabinetry

600mm stainless steel appliances

2100mm aluminium alfresco sliding door

2040mm internal flush planel doors

3.08kw solar unit with 7x JA solar panels and 5kw inverter

Aluminium awnings windows throughout

2000L colorbond slimline water tank

Aintree - Woodlea Ph: (03) 8588 2444 | henley.com.au

Aintree - Woodlea Ph: (03) 8588 2444 | henley.com.au