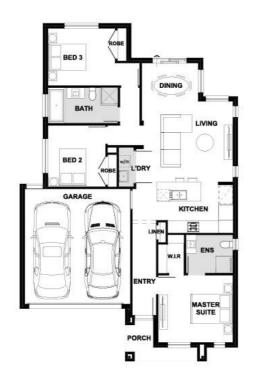

## **Rosini 158-S17**

Lot 507 Potala Avenue | The Dales Estate, BONNIE BROOK Lot size: 400 sqm | House size: 17.05 sq