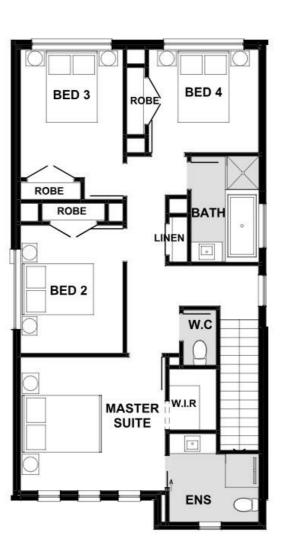

## Gabriella 191-D21

Lot 349 Seaberry Promenade | Wedge Rd Estate, SKYE Lot size: 367 sqm | House size: 20.57 sq