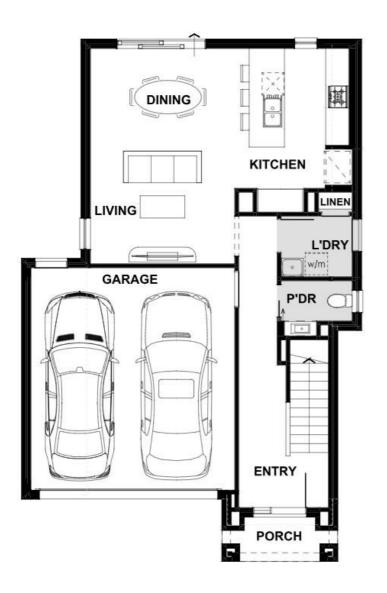

## Gabriella 191-D21

Lot 349 Seaberry Promenade | Wedge Rd Estate, SKYE Lot size: 367 sqm | House size: 20.57 sq

## Gabriella 191-D21 (20.57sq)

Berwick - Minta
Ph: 8306 6070 | henley.com.au

^^Price based on land price provided by Developer as of March 2025. Henley does not have authority to negotiate land sale. Land is sold separately by Developer. All land enquiries to be made direct to Developer. Home price based on a standard home, standard inclusions, Henley's preferred siting and preferred building surveyor. Home price does not include additional costs for delay in land titles, or any allowance for bushfire requirements. \* Breakthrough Collection free flooring and dishwasher offer applies to initial deposits placed from 20 March 2025. At no charge, the Breakthrough Collection colour boards - Mocha Mist, Modern Luxe and Serene Retreat will receive 8mm timber laminate flooring from the category 1A Nordic and Brooklyn ranges and the carpet included in the offer is from the Rumble and Hawks Bay ranges. The Coastal Escape colour board will receive 8mm timber laminate flooring from the category 1B Bolero and Augusta ranges and the carpet included in the offer is from the Rumble or Hawks Bay ranges. If applicable, timber laminate flooring is excluded from the understairs. The dishwasher included at no charge is Technika model TBD 4SS-7 and includes plumbing to suit. Any upgrade to a higher category of flooring or dishwasher will be an additional cost. This offer cannot be used in conjunction with any other offer. House dimensions are for base floorplan and do not take into consideration any structural options chosen. Please speak to your New Home Consultant for options available at the time you pay a deposit and for a full list of standard inclusions. Please refer to master drawings for accurate features, floorplans and dimensions. All plans are copyright, no part may be used, reproduced or copied by any means or in any form without the prior permission of Henley Arch Pty Ltd. Henley Arch Pty Ltd Reg No: CDB-U 49972