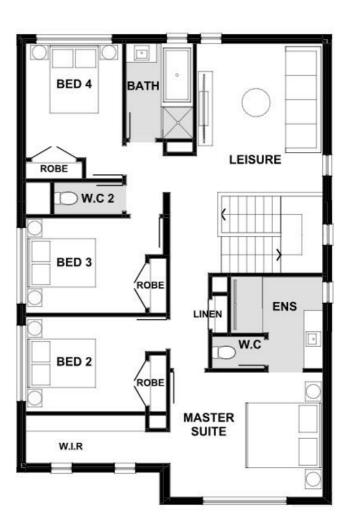

## Simone 246-D27

Lot 341 Claymore Street | Wedge Rd Estate, SKYE Lot size: 478 sqm | House size: 26.52 sq