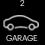

## Simone 246-D27

Lot 341 Claymore Street | Wedge Rd Estate, SKYE Lot size: 478 sqm | House size: 26.52 sq

## **INCLUSIONS**

20mm Zenith Surfaces by Stone Ambassador to island bench.

Kitchen overhead cabinetry

600mm stainless steel appliances

2100mm aluminium alfresco sliding door

2040mm internal flush planel doors

3.08kw solar unit with 7x JA solar panels and 5kw inverter

Carpet & timber look flooring~

Double glazed windows+

Aluminium awnings windows throughout

Berwick - Minta Ph: 8306 6070 | henley.com.au