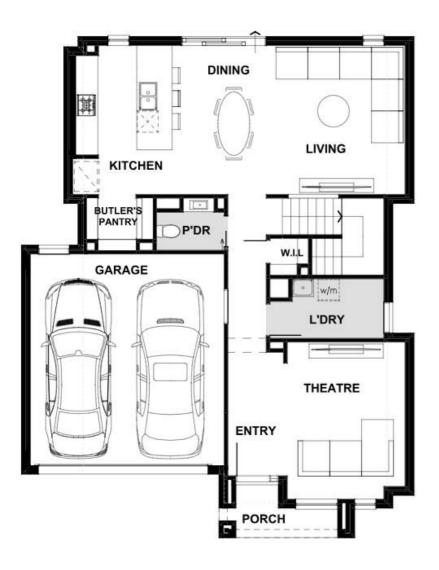

## Simone 246-D27

Lot 341 Claymore Street | Wedge Rd Estate, SKYE Lot size: 478 sqm | House size: 26.52 sq

## **INCLUSIONS**

20mm Zenith Surfaces by Stone Ambassador to island bench.

Kitchen overhead cabinetry

600mm stainless steel appliances

2100mm aluminium alfresco sliding door

2040mm internal flush planel doors

3.08kw solar unit with 7x JA solar panels and 5kw inverter

Carpet & timber look flooring~

Double glazed windows+

Aluminium awnings windows throughout

Berwick - Minta Ph: 8306 6070 | henley.com.au