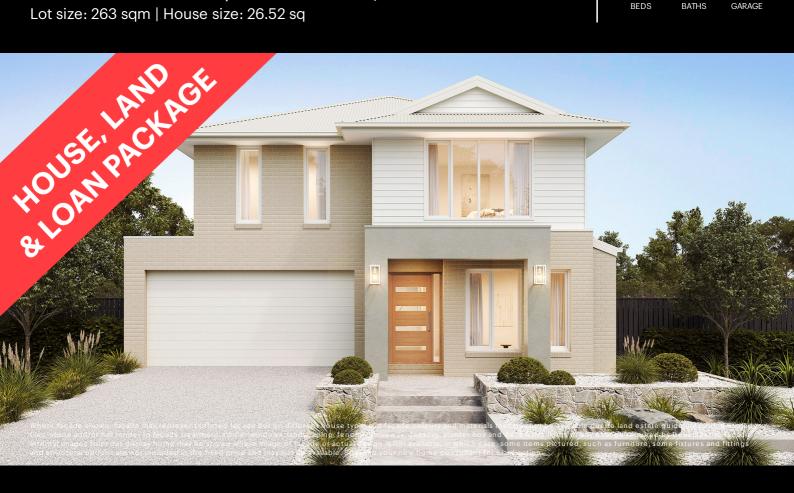

## Simone 246-D27

Lot 3032 Rockfield Circuit | Smiths Lane Estate, CLYDE NORTH Lot size: 263 sqm | House size: 26.52 sq