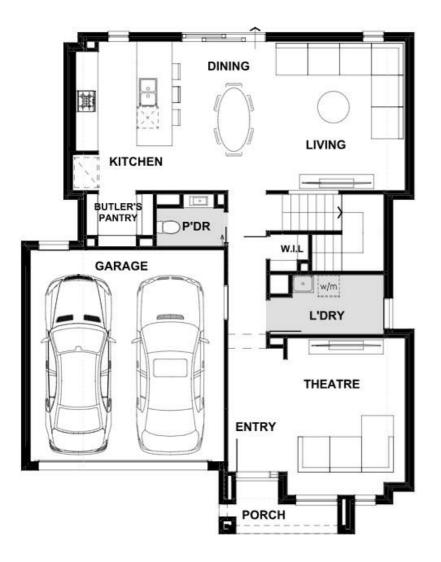

## Simone 246-D27

Lot 3032 Rockfield Circuit | Smiths Lane Estate, CLYDE NORTH Lot size: 263 sqm | House size: 26.52 sq

## **INCLUSIONS**

20mm Zenith Surfaces by Stone Ambassador to island bench.

Kitchen overhead cabinetry

600mm stainless steel appliances

2100mm aluminium alfresco sliding door

2040mm internal flush planel doors

3.08kw solar unit with 7x JA solar panels and 5kw inverter

Carpet & timber look flooring-

Double glazed windows+

Aluminium awnings windows throughout

Clyde North - Smiths Lane Ph: (03) 85882442 | henley.com.au