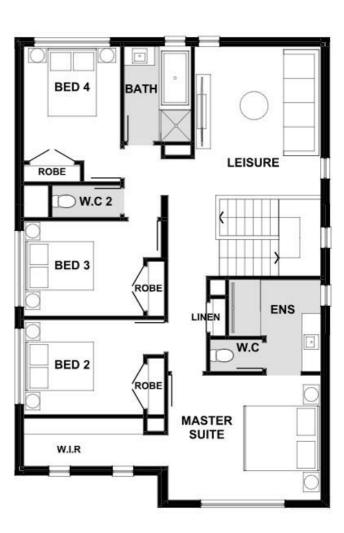

## Simone 246-D27

Lot 3032 Rockfield Circuit | Smiths Lane Estate, CLYDE NORTH Lot size: 263 sqm | House size: 26.52 sq

## **INCLUSIONS**

20mm Zenith Surfaces by Stone Ambassador to island bench.

Kitchen overhead cabinetry

600mm stainless steel appliances

2100mm aluminium alfresco sliding door

2040mm internal flush planel doors

3.08kw solar unit with 7x JA solar panels and 5kw inverter

Carpet & timber look flooring-

Double glazed windows+

Aluminium awnings windows throughout

Clyde North - Smiths Lane Ph: (03) 85882442 | henley.com.au