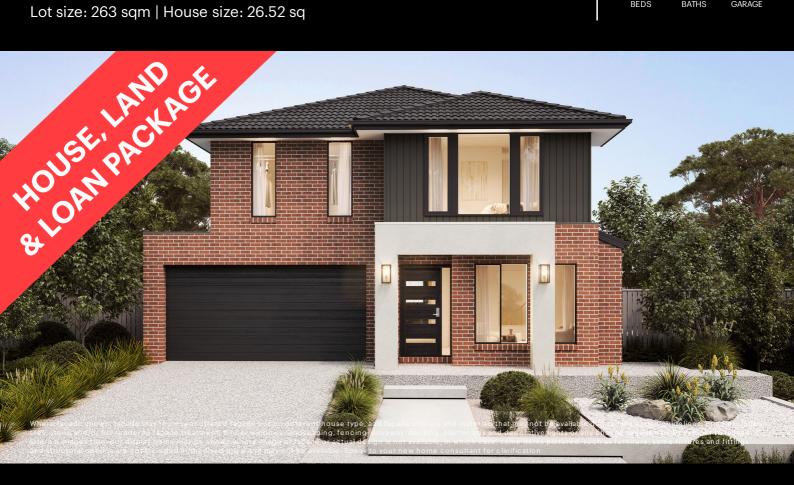

## Fixed Price \$704,557<sup>^</sup> Simone 246-D27

Lot 7032 Stirrup Street | Woodlea Estate, AINTREE Lot size: 263 sqm | House size: 26.52 sq