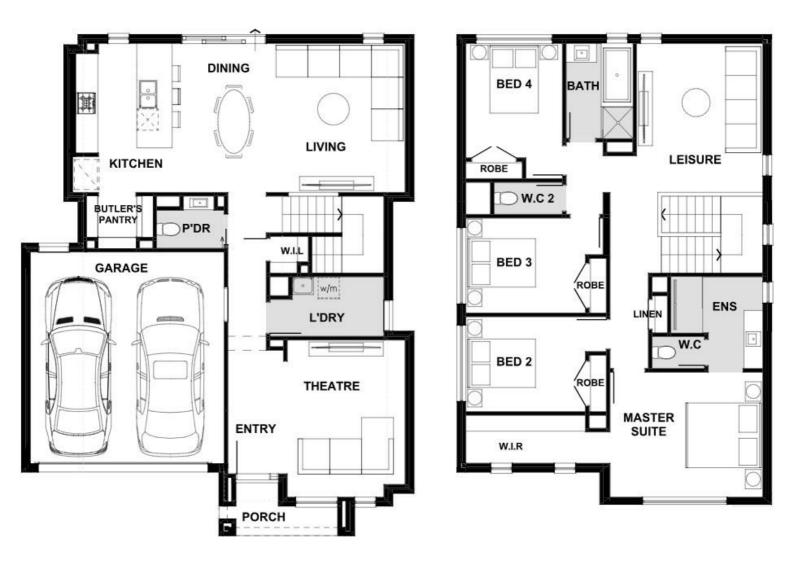

## Fixed Price \$704,557<sup>^</sup> Simone 246-D27

Lot 7032 Stirrup Street | Woodlea Estate, AINTREE Lot size: 263 sqm | House size: 26.52 sq

## Simone 246-D27 (26.52sq)

Aintree - Woodlea Ph: (03) 8588 2444 | henley.com.au

Henley

\*\*Price based on land price provided by Developer as of March 2025. Henley does not have authority to negotiate land sale. Land is sold separately by Developer. All land enquiries to be made direct to Developer. Home price based on a standard home, standard inclusions, Henley's preferred siting and preferred building surveyor. Home price does not include additional costs for delay in land titles, or any allowance for bushfire requirements. \* Breakthrough Collection free flooring and dishwasher offer applies to initial deposits placed from 20 March 2025. At no charge, the Breakthrough Collection colour boards - Mocha Mist, Modern Luxe and Serene Retreat will receive 8mm timber laminate flooring from the category 1A Nordic and Brooklyn ranges and the carpet included in the offer is from the Rumble and Hawks Bay ranges. The Coastal Escape colour board will receive 8mm timber laminate flooring from the category 1B Bolero and Augusta ranges and the carpet included from the vunderstairs. The dishwasher included at no charge is Technika model TBD45S-7 and includes plumbing to suit. Any upgrade to a higher category of flooring or dishwasher will be an additional cost. This offer cannot be used in conjunction with any other offer. House dimensions are for base flooring and dishvasher will be an additional cost. This offer cannot be used in x on y structural options chosen. Please speak to your New Home Consultant for options available at the time you pay a deposit and for a full list of standard inclusions. Please refer to master drawings for accurate features, floorplans and dimensions. All plans are copyright, no part may be used, reproduced or copied by any means or in any form without the prior permission of Henley Arch Pty Ltd Reg No: CDB-U 49972