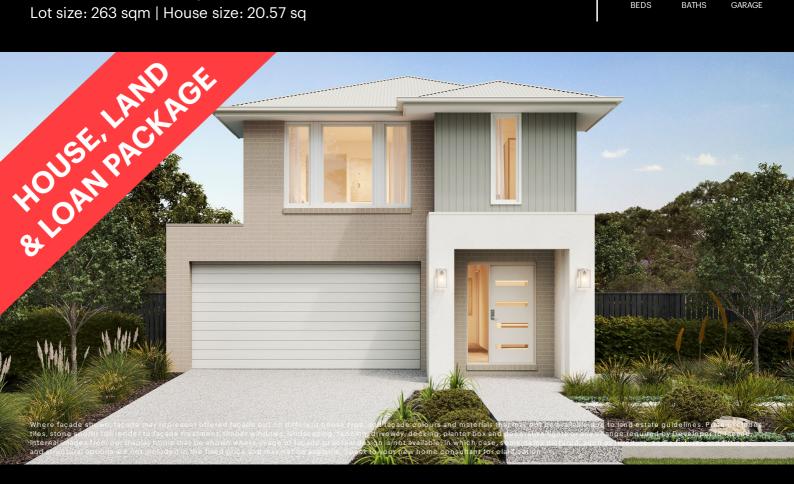

## Fixed Price \$671,395<sup>^</sup> Gabriella 191-D21

Lot 7147 Caviar Circuit | Woodlea Estate, AINTREE Lot size: 263 sqm | House size: 20.57 sq

## Gabriella 191-D21 (20.57sq)

Aintree - Woodlea Ph: (03) 8588 2444 | henley.com.au

Henley

^\*Price based on land price provided by Developer as of March 2025. Henley does not have authority to negotiate land sale. Land is sold separately by Developer. All land enquiries to be made direct to Developer. Home price based on a standard home, standard inclusions, Henley's preferred siting and preferred building surveyor. Home price does not include additional costs for delay in land titles, or any allowance for bushfire requirements. \* Breakthrough Collection free flooring and dishwasher offer applies to initial deposits placed from 20 March 2025. At no charge, the Breakthrough Collection colour boards - Mocha Mist, Modern Luxe and Serene Retreat will receive 8mm timber laminate flooring from the category 1A Nordic and Brooklyn ranges and the carpet included in the offer is from the Rumble and Hawks Bay ranges. The Coastal Escape colour board will receive 8mm timber laminate flooring from the category 1B Bolero and Augusta ranges and the carpet included from the understairs. The dishwasher included at no charge is Technika model TBD455. 7 and includes plumbing to suit. Any upgrade to a higher category of flooring or dishwasher will be an additional cost. This offer cannot be used in conjunction with any other offer. House dimensions are for base floorplan and do not take into consideration any structural options chosen. Please speak to your New Home Consultant for options available at the time you pay a deposit and for a full list of standard inclusions. Please refer to master drawings for accurate features, floorplans and dimensions. All plans are copyright, no part may be used, reproduced or copied by any means or in any form without the prior permission of Henley Arch Pty Ltd Reg No: CDB-U 49972