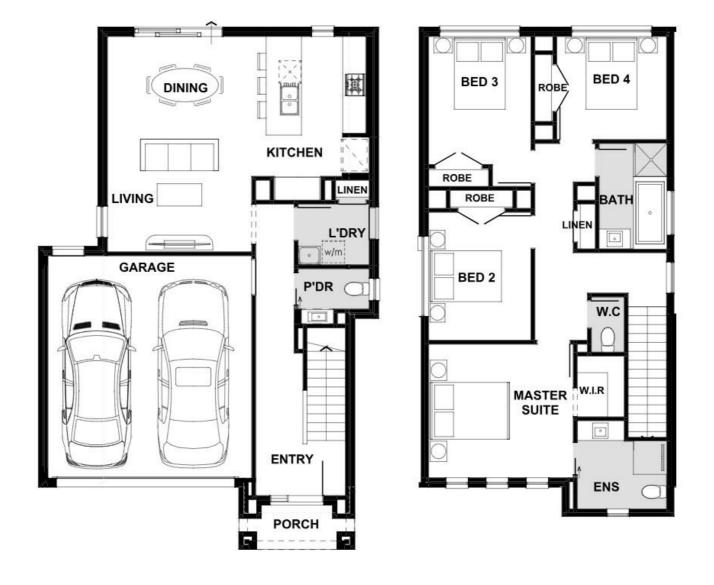

## Fixed Price \$671,395<sup>^</sup> Gabriella 191-D21

Lot 7147 Caviar Circuit | Woodlea Estate, AINTREE Lot size: 263 sqm | House size: 20.57 sq

## Gabriella 191-D21 (20.57sq)

Aintree - Woodlea Ph: (03) 8588 2444 | henley.com.au

Henley

^\*Price based on land price provided by Developer as of March 2025. Henley does not have authority to negotiate land sale. Land is sold separately by Developer. All land enquiries to be made direct to Developer. Home price based on a standard home, standard inclusions, Henley's preferred siting and preferred building surveyor. Home price does not include additional costs for delay in land titles, or any allowance for bushfire requirements. \* Breakthrough Collection free flooring and dishwasher offer applies to initial deposits placed from 20 March 2025. At no charge, the Breakthrough Collection colour boards - Mocha Mist, Modern Luxe and Serene Retreat will receive 8mm timber laminate flooring from the category 1A Nordic and Brooklyn ranges and the carpet included in the offer is from the Rumble and Hawks Bay ranges. The Coastal Escape colour board will receive 8mm timber laminate flooring from the category 1B Bolero and Augusta ranges and the carpet included from the understairs. The dishwasher included at no charge is Technika model TBD455. 7 and includes plumbing to suit. Any upgrade to a higher category of flooring or dishwasher will be an additional cost. This offer cannot be used in conjunction with any other offer. House dimensions are for base floorplan and do not take into consideration any structural options chosen. Please speak to your New Home Consultant for options available at the time you pay a deposit and for a full list of standard inclusions. Please refer to master drawings for accurate features, floorplans and dimensions. All plans are copyright, no part may be used, reproduced or copied by any means or in any form without the prior permission of Henley Arch Pty Ltd Reg No: CDB-U 49972