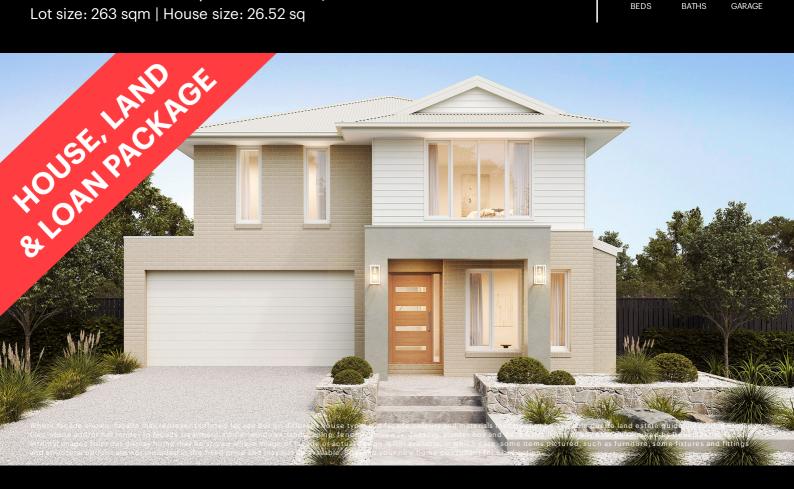

## Fixed Price \$699,269<sup>^</sup>

## Simone 246-D27

Lot 7146 Caviar Circuit | Woodlea Estate, AINTREE Lot size: 263 sqm | House size: 26.52 sq