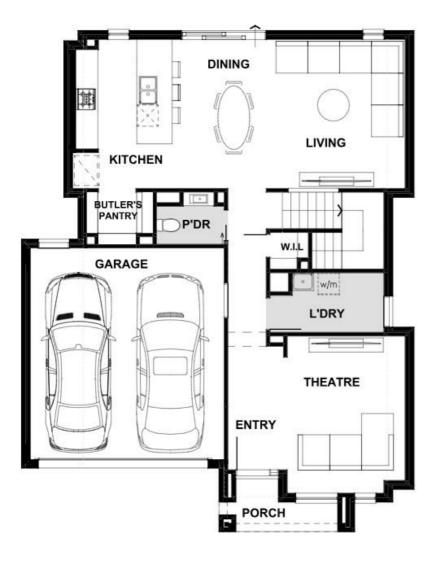

## Simone 246-D27

Lot 7146 Caviar Circuit | Woodlea Estate, AINTREE Lot size: 263 sqm | House size: 26.52 sq

## **INCLUSIONS**

20mm Zenith Surfaces by Stone Ambassador to island bench.

Kitchen overhead cabinetry

600mm stainless steel appliances

2100mm aluminium alfresco sliding door

2040mm internal flush planel doors

3.08kw solar unit with 7x JA solar panels and 5kw inverter

Carpet & timber look flooring-

Double glazed windows+

Aluminium awnings windows throughout

Aintree - Woodlea Ph: (03) 8588 2444 | henley.com.au