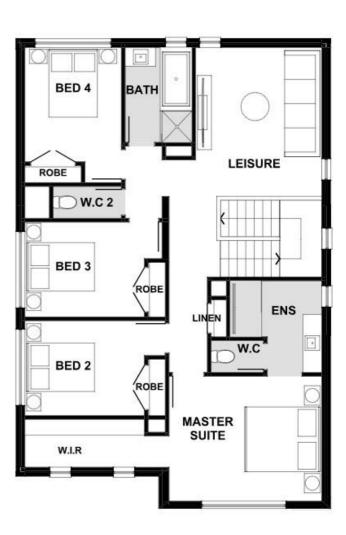

## Simone 246-D27

Lot 7146 Caviar Circuit | Woodlea Estate, AINTREE Lot size: 263 sqm | House size: 26.52 sq

## **INCLUSIONS**

20mm Zenith Surfaces by Stone Ambassador to island bench.

Kitchen overhead cabinetry

600mm stainless steel appliances

2100mm aluminium alfresco sliding door

2040mm internal flush planel doors

3.08kw solar unit with 7x JA solar panels and 5kw inverter

Carpet & timber look flooring-

Double glazed windows+

Aluminium awnings windows throughout

Aintree - Woodlea Ph: (03) 8588 2444 | henley.com.au