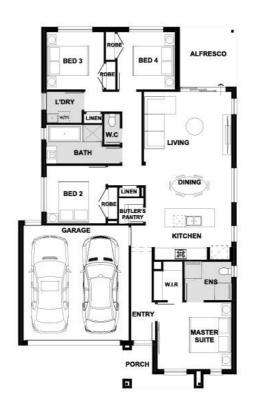

## **Fiorina 186-S20**

Lot 1106 Buttercup street | Berwick Waters Estate, CLYDE NORTH Lot size: 400 sqm | House size: 20.04 sq

## Fiorina 186-S20 (20.04sq)

Berwick Waters Estate
Ph: 8306 6070 | henley.com.au

^^Price based on land price provided by Developer as of March 2025. Henley does not have authority to negotiate land sale. Land is sold separately by Developer. All land enquiries to be made direct to Developer. Home price based on a standard home, standard inclusions, Henley's preferred siting and preferred building surveyor. Home price does not include additional costs for delay in land titles, or any allowance for bushfire requirements. \* Breakthrough Collection free flooring and dishwasher offer applies to initial deposits placed from 20 March 2025. At no charge, the Breakthrough Collection colour boards - Mocha Mist, Modern Luxe and Serene Retreat will receive 8mm timber laminate flooring from the category 1A Nordic and Brooklyn ranges and the carpet included in the offer is from the Rumble and Hawks Bay ranges. The Coastal Escape colour board will receive 8mm timber laminate flooring from the category 1B Bolero and Augusta ranges and the carpet included in the offer is from the Rumble or Hawks Bay ranges. If applicable, timber laminate flooring is excluded from the understairs. The dishwasher included at no charge is Technika model TBD 4SS-7 and includes plumbing to suit. Any upgrade to a higher category of flooring or dishwasher will be an additional cost. This offer cannot be used in conjunction with any other offer. House dimensions are for base floorplan and do not take into consideration any structural options chosen. Please speak to your New Home Consultant for options available at the time you pay a deposit and for a full list of standard inclusions. Please refer to master drawings for accurate features, floorplans and dimensions. All plans are copyright, no part may be used, reproduced or copied by any means or in any form without the prior permission of Henley Arch Pty Ltd. Henley Arch Pty Ltd Reg No: CDB-U 49972