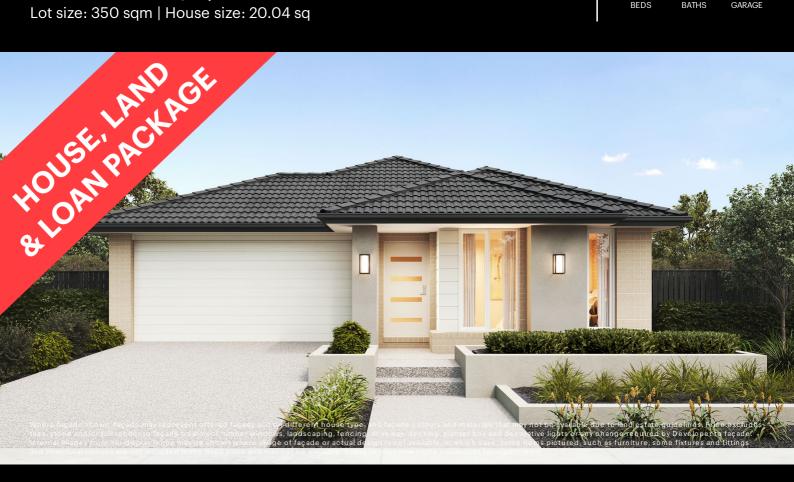

## Fiorina 186-S20

Lot 208 Ard Avenue | Taylors Rise Estate, DEANSIDE Lot size: 350 sqm | House size: 20.04 sq

## Fixed Price \$679,569<sup>^</sup>