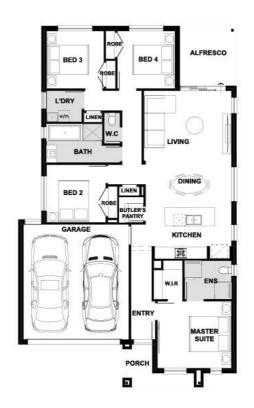

## Fiorina 186-S20

Lot 208 Ard Avenue | Taylors Rise Estate, DEANSIDE Lot size: 350 sqm | House size: 20.04 sq