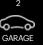

## Fixed Price \$618,249<sup>^</sup>

**Rosini 158-S17** 

Lot 4362 Gambusia Road | Riverwalk Estate, WERRIBEE Lot size: 313 sqm | House size: 17.05 sq