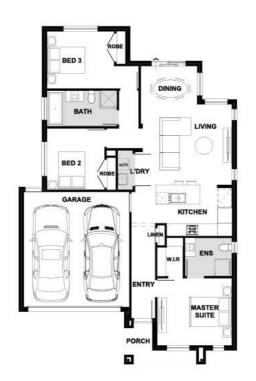

## Fixed Price \$618,249<sup>^</sup>

**Rosini 158-S17** 

Lot 4362 Gambusia Road | Riverwalk Estate, WERRIBEE Lot size: 313 sqm | House size: 17.05 sq