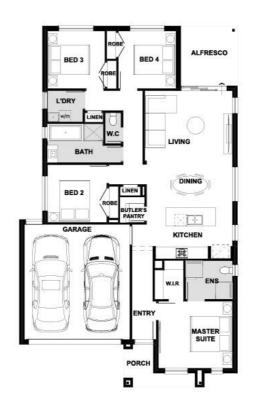

## Fiorina 186-S20

Lot 4362 Gambusia Road | Riverwalk Estate, WERRIBEE Lot size: 313 sqm | House size: 20.04 sq

## **INCLUSIONS**

20mm Zenith Surfaces by Stone Ambassador to island bench.

Kitchen overhead cabinetry

600mm stainless steel appliances

2100mm aluminium alfresco sliding door

2040mm internal flush planel doors

3.08kw solar unit with 7x JA solar panels and 5kw inverter

Carpet & timber look flooring~

Double glazed windows+

Aluminium awnings windows throughout

Werribee - Harpley Ph: 8306 6011 | henley.com.au

## Fiorina 186-S20 (20.04sq)

Werribee - Harpley Ph: 8306 6011 | henley.com.au

^^Price based on land price provided by Developer as of March 2025. Henley does not have authority to negotiate land sale. Land is sold separately by Developer. All land enquiries to be made direct to Developer. Home price based on a standard home, standard inclusions, Henley's preferred siting and preferred building surveyor. Home price does not include additional costs for delay in land titles, or any allowance for bushfire requirements. \* Breakthrough Collection free flooring and dishwasher offer applies to initial deposits placed from 20 March 2025. At no charge, the Breakthrough Collection colour boards - Mocha Mist, Modern Luxe and Serene Retreat will receive 8mm timber laminate flooring from the category 1A Nordic and Brooklyn ranges and the carpet included in the offer is from the Rumble and Hawks Bay ranges. The Coastal Escape colour board will receive 8mm timber laminate flooring from the category 1B Bolero and Augusta ranges and the carpet included in the offer is from the Rumble or Hawks Bay ranges. If applicable, timber laminate flooring is excluded from the understairs. The dishwasher included at no charge is Technika model TBD 4SS-7 and includes plumbing to suit. Any upgrade to a higher category of flooring or dishwasher will be an additional cost. This offer cannot be used in conjunction with any other offer. House dimensions are for base floorplan and do not take into consideration any structural options chosen. Please speak to your New Home Consultant for options available at the time you pay a deposit and for a full list of standard inclusions. Please refer to master drawings for accurate features, floorplans and dimensions. All plans are copyright, no part may be used, reproduced or copied by any means or in any form without the prior permission of Henley Arch Pty Ltd. Henley Arch Pty Ltd Reg No: CDB-U 49972