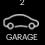

## Fiorina 186-S20

Lot 4362 Gambusia Road | Riverwalk Estate, WERRIBEE Lot size: 313 sqm | House size: 20.04 sq