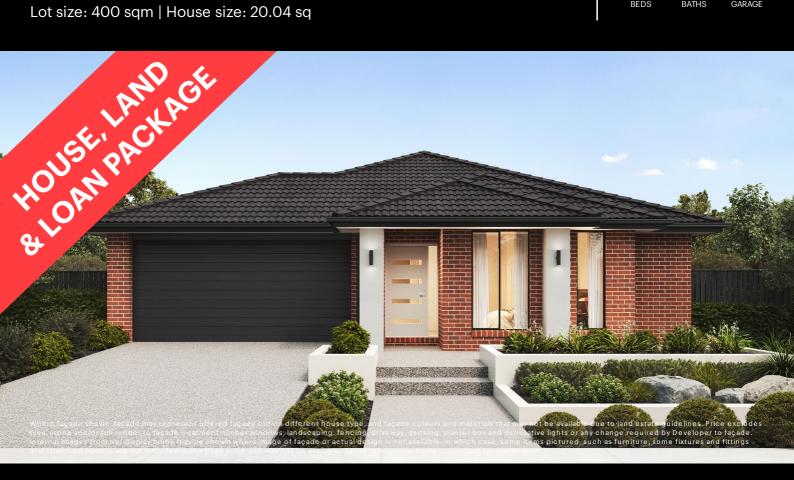

## **Fiorina 186-S20**

Lot 434 Daffy Street | Oak Grove Estate Estate, CLYDE NORTH Lot size: 400 sqm | House size: 20.04 sq

## Fixed Price \$793,769<sup>^</sup>