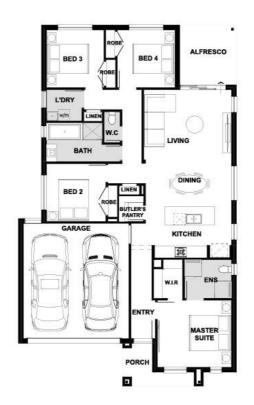

## **Fiorina 186-S20**

Lot 434 Daffy Street | Oak Grove Estate Estate, CLYDE NORTH Lot size: 400 sqm | House size: 20.04 sq

## **INCLUSIONS**

20mm Zenith Surfaces by Stone Ambassador to island bench.

Kitchen overhead cabinetry

600mm stainless steel appliances

2100mm aluminium alfresco sliding door

2040mm internal flush planel doors