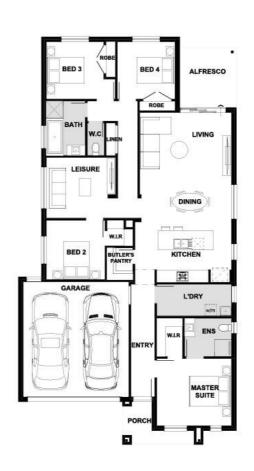

## Marino 209-S23

Lot 10104 Craigavon Drive | Harpley Estate, WERRIBEE Lot size: 350 sqm | House size: 22.51 sq

## Marino 209-S23 (22.51sq)

Werribee - Harpley Ph: 8306 6011 | henley.com.au