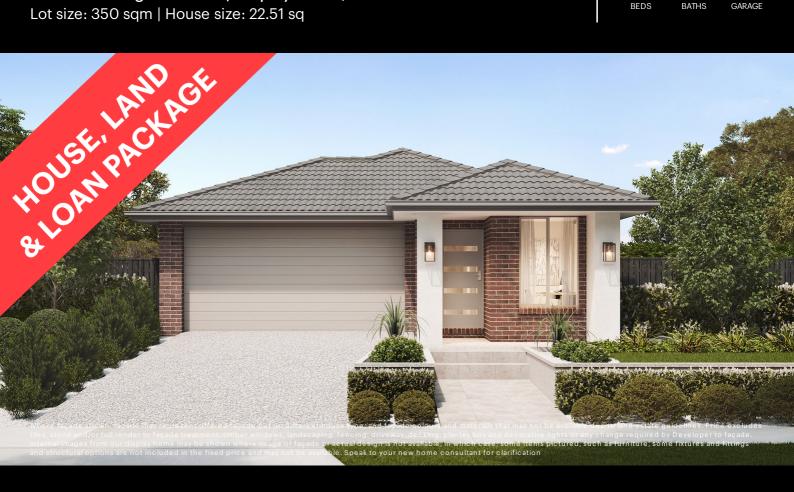

## Fixed Price \$674,441<sup>^</sup>

## Marino 209-S23

Lot 10104 Craigavon Drive | Harpley Estate, WERRIBEE Lot size: 350 sqm | House size: 22.51 sq