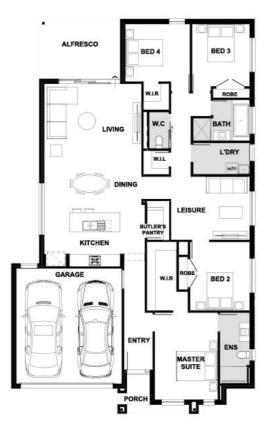

## Fixed Price \$768,910<sup>^</sup> Giorgino 230-S25

Lot 10102 Craigavon Drive | Harpley Estate, WERRIBEE Lot size: 392 sqm | House size: 24.71 sq

## INCLUSIONS

20mm Zenith Surfaces by Stone Ambassador to island bench.

Kitchen overhead cabinetry

600mm stainless steel appliances

2100mm aluminium alfresco sliding door

2040mm internal flush planel doors