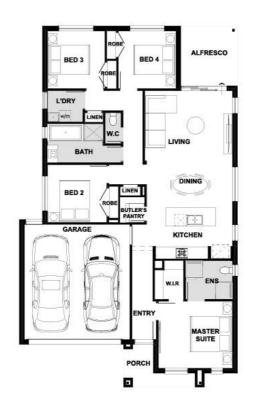

## Fiorina 186-S20

Lot 10114 Craigavon Drive | Harpley Estate, WERRIBEE Lot size: 350 sqm | House size: 20.04 sq

## **INCLUSIONS**

20mm Zenith Surfaces by Stone Ambassador to island bench.

Kitchen overhead cabinetry

600mm stainless steel appliances

2100mm aluminium alfresco sliding door

2040mm internal flush planel doors

3.08kw solar unit with 7x JA solar panels and 5kw inverter

Carpet & timber look flooring~

Double glazed windows+

Aluminium awnings windows throughout

Werribee - Harpley Ph: 8306 6011 | henley.com.au