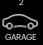

## Fixed Price \$641,733<sup>^</sup>

## Fiorina 186-S20

Lot 10114 Craigavon Drive | Harpley Estate, WERRIBEE Lot size: 350 sqm | House size: 20.04 sq