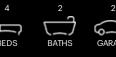

## Fiorina 186-S20

Lot 10114 Craigavon Drive | Harpley Estate, WERRIBEE Lot size: 350 sqm | House size: 20.04 sq