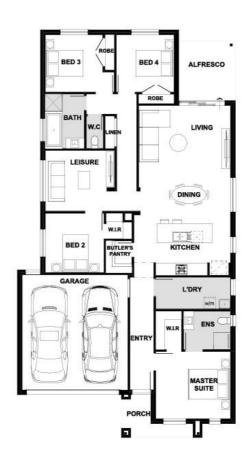

## Marino 209-S23

Lot 21190 Lasio Way | Katalia Estate, DONNYBROOK Lot size: 350 sqm | House size: 22.51 sq

## Marino 209-S23 (22.51sq)

Donnybrook - Peppercorn Hill Ph: 8306 6000 | henley.com.au

^^Price based on land price provided by Developer as of March 2025. Henley does not have authority to negotiate land sale. Land is sold separately by Developer. All land enquiries to be made direct to Developer. Home price based on a standard home, standard inclusions, Henley's preferred siting and preferred building surveyor. Home price does not include additional costs for delay in land titles, or any allowance for bushfire requirements. \* Breakthrough Collection free flooring and dishwasher offer applies to initial deposits placed from 20 March 2025. At no charge, the Breakthrough Collection colour boards - Mocha Mist, Modern Luxe and Serene Retreat will receive 8mm timber laminate flooring from the category 1A Nordic and Brooklyn ranges and the carpet included in the offer is from the Rumble and Hawks Bay ranges. The Coastal Escape colour board will receive 8mm timber laminate flooring from the category 1B Bolero and Augusta ranges and the carpet included in the offer is from the Rumble or Hawks Bay ranges. If applicable, timber laminate flooring is excluded from the understairs. The dishwasher included at no charge is Technika model TBD 4SS-7 and includes plumbing to suit. Any upgrade to a higher category of flooring or dishwasher will be an additional cost. This offer cannot be used in conjunction with any other offer. House dimensions are for base floorplan and do not take into consideration any structural options chosen. Please speak to your New Home Consultant for options available at the time you pay a deposit and for a full list of standard inclusions. Please refer to master drawings for accurate features, floorplans and dimensions. All plans are copyright, no part may be used, reproduced or copied by any means or in any form without the prior permission of Henley Arch Pty Ltd. Henley Arch Pty Ltd Reg No: CDB-U 49972