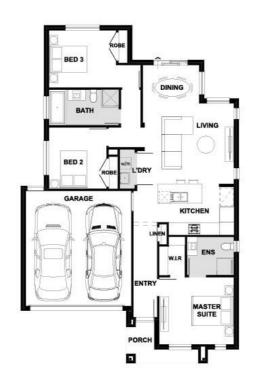

## **Rosini 158-S17**

Lot 4346 Janaki Street | Riverwalk Estate, WERRIBEE Lot size: 313 sqm | House size: 17.05 sq

## **INCLUSIONS**

20mm Zenith Surfaces by Stone Ambassador to island bench.

Kitchen overhead cabinetry

600mm stainless steel appliances

2100mm aluminium alfresco sliding door

2040mm internal flush planel doors