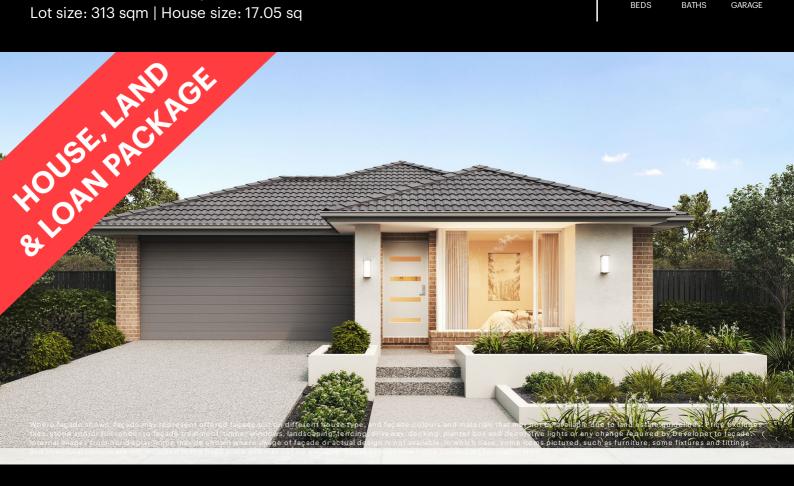

## **Rosini 158-S17**

Lot 4346 Janaki Street | Riverwalk Estate, WERRIBEE Lot size: 313 sqm | House size: 17.05 sq

## Fixed Price \$601,652<sup>^</sup>