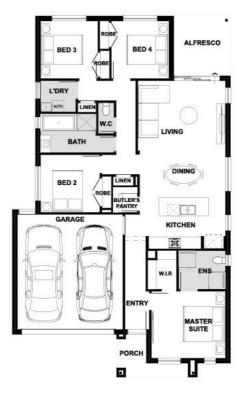

## Fixed Price \$616,362<sup>^</sup> **Fiorina 186-S20**

Lot 4341 Gambasia Road | Riverwalk Estate, WERRIBEE Lot size: 313 sqm | House size: 20.04 sq

## INCLUSIONS

20mm Zenith Surfaces by Stone Ambassador to island bench.

Kitchen overhead cabinetry

600mm stainless steel appliances

2100mm aluminium alfresco sliding door

2040mm internal flush planel doors

3.08kw solar unit with 7x JA solar panels and 5kw inverter

Carpet & timber look flooring~

Double glazed windows+

Aluminium awnings windows throughout

Werribee - Harpley Ph: 8306 6011 | henley.com.au