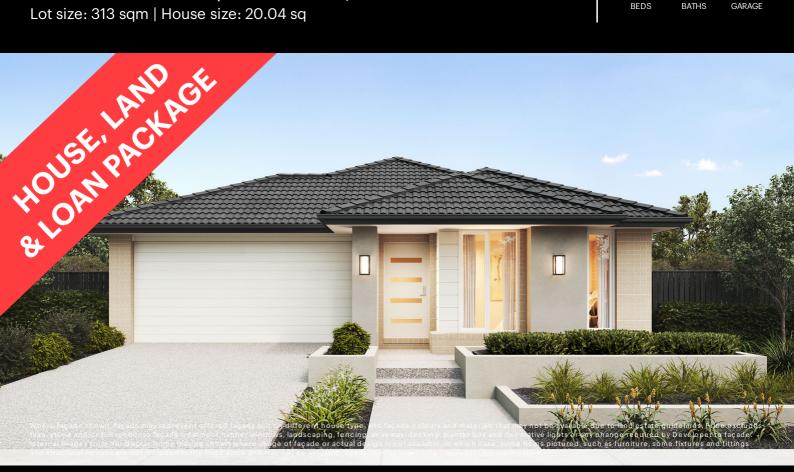

## Fixed Price \$616,362<sup>^</sup> **Fiorina 186-S20**

Lot 4341 Gambasia Road | Riverwalk Estate, WERRIBEE Lot size: 313 sqm | House size: 20.04 sq