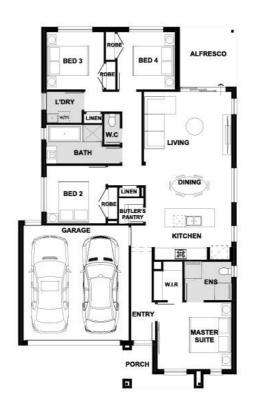

## **Fiorina 186-S20**

Lot 8426 Langford Street | Harpley Estate, WERRIBEE Lot size: 392 sqm | House size: 20.04 sq

## **INCLUSIONS**

20mm Zenith Surfaces by Stone Ambassador to island bench.

Kitchen overhead cabinetry

600mm stainless steel appliances

2100mm aluminium alfresco sliding door

2040mm internal flush planel doors

## Fiorina 186-S20 (20.04sq)

Werribee - Harpley Ph: 8306 6011 | henley.com.au

^^Price based on land price provided by Developer as of March 2025. Henley does not have authority to negotiate land sale. Land is sold separately by Developer. All land enquiries to be made direct to Developer. Home price based on a standard home, standard inclusions, Henley's preferred siting and preferred building surveyor. Home price does not include additional costs for delay in land titles, or any allowance for bushfire requirements. \* Breakthrough Collection free flooring and dishwasher offer applies to initial deposits placed from 20 March 2025. At no charge, the Breakthrough Collection colour boards - Mocha Mist, Modern Luxe and Serene Retreat will receive 8mm timber laminate flooring from the category 1A Nordic and Brooklyn ranges and the carpet included in the offer is from the Rumble and Hawks Bay ranges. The Coastal Escape colour board will receive 8mm timber laminate flooring from the category 1B Bolero and Augusta ranges and the carpet included in the offer is from the Rumble or Hawks Bay ranges. If applicable, timber laminate flooring is excluded from the understairs. The dishwasher included at no charge is Technika model TBD 4SS-7 and includes plumbing to suit. Any upgrade to a higher category of flooring or dishwasher will be an additional cost. This offer cannot be used in conjunction with any other offer. House dimensions are for base floorplan and do not take into consideration any structural options chosen. Please speak to your New Home Consultant for options available at the time you pay a deposit and for a full list of standard inclusions. Please refer to master drawings for accurate features, floorplans and dimensions. All plans are copyright, no part may be used, reproduced or copied by any means or in any form without the prior permission of Henley Arch Pty Ltd. Henley Arch Pty Ltd Reg No: CDB-U 49972