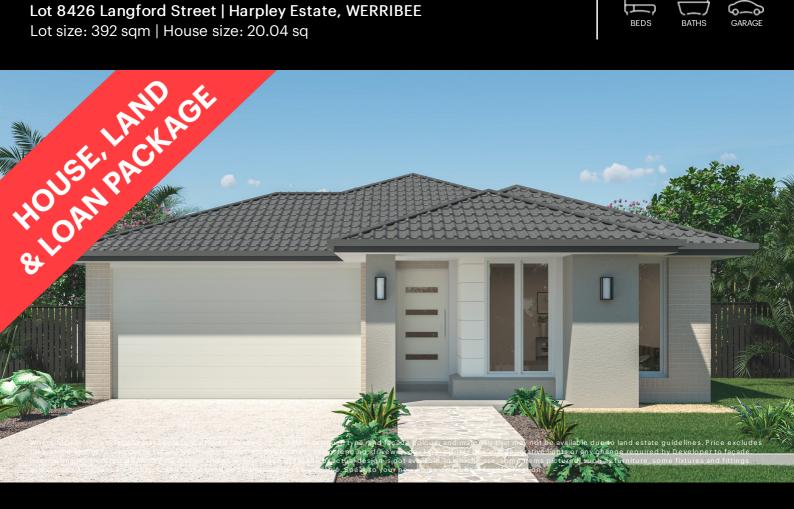

## **Fiorina 186-S20**

Lot 8426 Langford Street | Harpley Estate, WERRIBEE Lot size: 392 sqm | House size: 20.04 sq