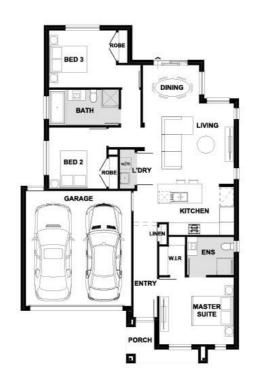

## **Rosini 158-S17**

Lot 4346 Janaki Street | Riverwalk Estate, WERRIBEE Lot size: 313 sqm | House size: 17.05 sq