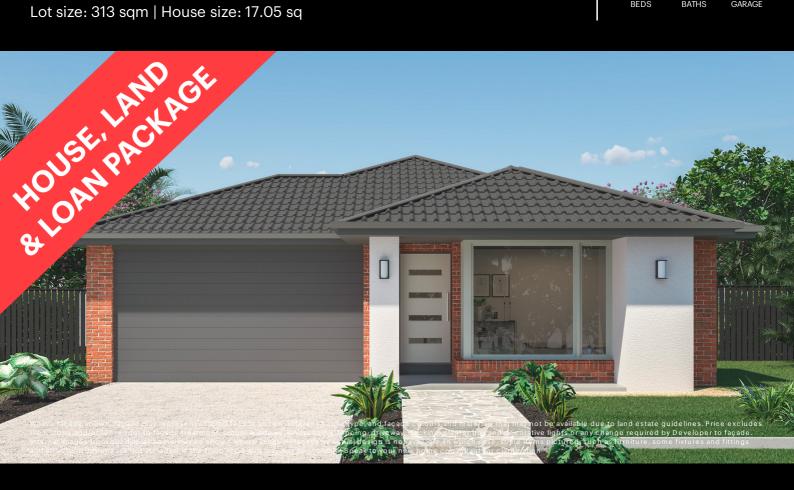

## **Rosini 158-S17**

Lot 4346 Janaki Street | Riverwalk Estate, WERRIBEE Lot size: 313 sqm | House size: 17.05 sq