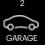

## Fiorina 186-S20

Lot 4346 Janaki Street | Riverwalk Estate, WERRIBEE Lot size: 313 sqm | House size: 20.04 sq