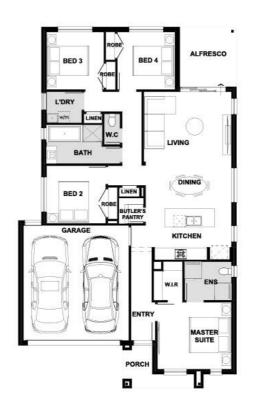

## Fiorina 186-S20

Lot 4346 Janaki Street | Riverwalk Estate, WERRIBEE Lot size: 313 sqm | House size: 20.04 sq

## Fiorina 186-S20 (20.04sq)

Werribee - Harpley Ph: 8306 6011 | henley.com.au

^^Price based on land price provided by Developer as of March 2025. Henley does not have authority to negotiate land sale. Land is sold separately by Developer. All land enquiries to be made direct to Developer. Home price based on a standard home, standard inclusions, Henley's preferred siting and preferred building surveyor. Home price does not include additional costs for delay in land titles, or any allowance for bushfire requirements. \* Breakthrough Collection free flooring and dishwasher offer applies to initial deposits placed from 20 March 2025. At no charge, the Breakthrough Collection colour boards - Mocha Mist, Modern Luxe and Serene Retreat will receive 8mm timber laminate flooring from the category 1A Nordic and Brooklyn ranges and the carpet included in the offer is from the Rumble and Hawks Bay ranges. The Coastal Escape colour board will receive 8mm timber laminate flooring from the category 1B Bolero and Augusta ranges and the carpet included in the offer is from the Rumble or Hawks Bay ranges. If applicable, timber laminate flooring is excluded from the understairs. The dishwasher included at no charge is Technika model TBD 4SS-7 and includes plumbing to suit. Any upgrade to a higher category of flooring or dishwasher will be an additional cost. This offer cannot be used in conjunction with any other offer. House dimensions are for base floorplan and do not take into consideration any structural options chosen. Please speak to your New Home Consultant for options available at the time you pay a deposit and for a full list of standard inclusions. Please refer to master drawings for accurate features, floorplans and dimensions. All plans are copyright, no part may be used, reproduced or copied by any means or in any form without the prior permission of Henley Arch Pty Ltd. Henley Arch Pty Ltd Reg No: CDB-U 49972