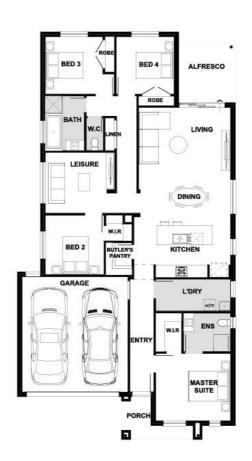

## Marino 209-S23

Lot 2207 Tuff Street | Cornerstone Estate, WERRIBEE Lot size: 367 sqm | House size: 22.51 sq

## **INCLUSIONS**

20mm Zenith Surfaces by Stone Ambassador to island bench.

Kitchen overhead cabinetry

600mm stainless steel appliances

2100mm aluminium alfresco sliding door

2040mm internal flush planel doors

3.08kw solar unit with 7x JA solar panels and 5kw inverter

Carpet & timber look flooring~

Double glazed windows+

Aluminium awnings windows throughout

Tarneit - Alamora Ph: 03 8588 2440 | henley.com.au