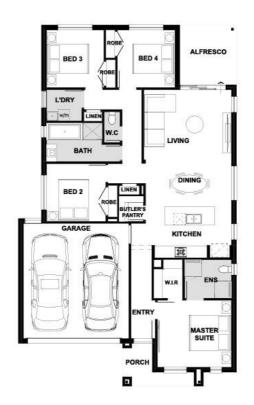

## **Fiorina 186-S20**

Lot 301 Varnish Road | Wattle Park Estate, TARNEIT Lot size: 338 sqm | House size: 20.04 sq

## **INCLUSIONS**

20mm Zenith Surfaces by Stone Ambassador to island bench.

Kitchen overhead cabinetry

600mm stainless steel appliances

2100mm aluminium alfresco sliding door

2040mm internal flush planel doors

## Fiorina 186-S20 (20.04sq)

Tarneit - Alamora Ph: 03 8588 2440 | henley.com.au

^^Price based on land price provided by Developer as of March 2025. Henley does not have authority to negotiate land sale. Land is sold separately by Developer. All land enquiries to be made direct to Developer. Home price based on a standard home, standard inclusions, Henley's preferred siting and preferred building surveyor. Home price does not include additional costs for delay in land titles, or any allowance for bushfire requirements. \* Breakthrough Collection free flooring and dishwasher offer applies to initial deposits placed from 20 March 2025. At no charge, the Breakthrough Collection colour boards - Mocha Mist, Modern Luxe and Serene Retreat will receive 8mm timber laminate flooring from the category 1A Nordic and Brooklyn ranges and the carpet included in the offer is from the Rumble and Hawks Bay ranges. The Coastal Escape colour board will receive 8mm timber laminate flooring from the category 1B Bolero and Augusta ranges and the carpet included in the offer is from the Rumble or Hawks Bay ranges. If applicable, timber laminate flooring is excluded from the understairs. The dishwasher included at no charge is Technika model TBD 4SS-7 and includes plumbing to suit. Any upgrade to a higher category of flooring or dishwasher will be an additional cost. This offer cannot be used in conjunction with any other offer. House dimensions are for base floorplan and do not take into consideration any structural options chosen. Please speak to your New Home Consultant for options available at the time you pay a deposit and for a full list of standard inclusions. Please refer to master drawings for accurate features, floorplans and dimensions. All plans are copyright, no part may be used, reproduced or copied by any means or in any form without the prior permission of Henley Arch Pty Ltd. Henley Arch Pty Ltd Reg No: CDB-U 49972