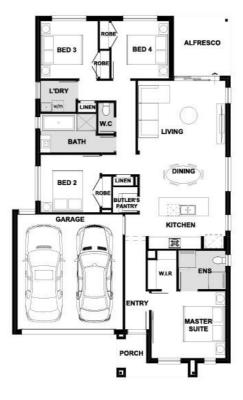

## INCLUSIONS

20mm Zenith Surfaces by Stone Ambassador to island bench.

Kitchen overhead cabinetry

600mm stainless steel appliances

2100mm aluminium alfresco sliding door

2040mm internal flush planel doors