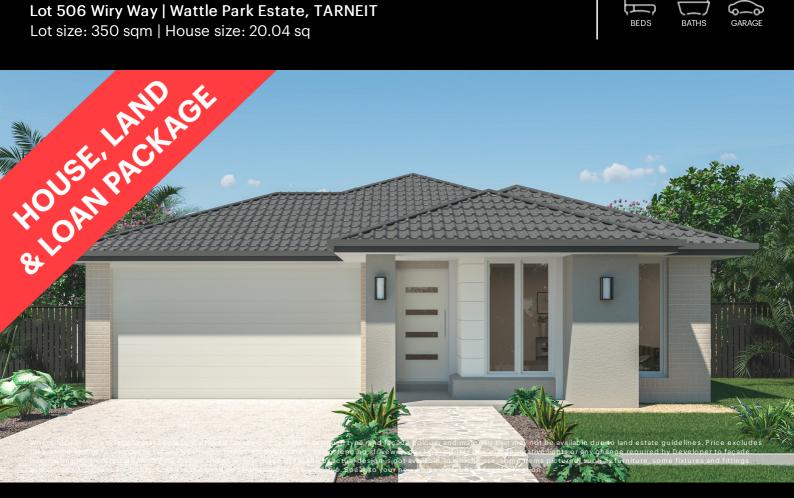

## Fixed Price \$651,294<sup>^</sup> Fiorina 186-S20

Lot 506 Wiry Way | Wattle Park Estate, TARNEIT Lot size: 350 sqm | House size: 20.04 sq

## Fiorina 186-S20 (20.04sq)

Tarneit - Alamora Ph: 03 8588 2440 henley.com.au

^\*Price based on land price provided by Developer as of March 2025. Henley does not have authority to negotiate land sale. Land is sold separately by Developer. All land enquiries to be made direct to Developer. Home price based on a standard home, standard inclusions, Henley's preferred siting and preferred building surveyor. Home price does not include additional costs for delay in land titles, or any allowance for bushfire requirements. \* Breakthrough Collection free flooring and dishwasher offer applies to initial deposits placed from 20 March 2025. At no charge, the Breakthrough Collection colour boards - Mocha Mist, Modern Luxe and Serene Retreat will receive 8mm timber laminate flooring from the category 1A Nordic and Brooklyn ranges and the carpet included in the offer is from the Rumble and Hawks Bay ranges. The Coastal Escape colour board will receive 8mm timber laminate flooring from the category 1B Bolero and Augusta ranges and the carpet included from the understairs. The dishwasher included at no charge is Technika model TBD455. 7 and includes plumbing to suit. Any upgrade to a higher category of flooring or dishwasher will be an additional cost. This offer cannot be used in conjunction with any other offer. House dimensions are for base floorplan and do not take into consideration any structural options chosen. Please speak to your New Home Consultant for options available at the time you pay a deposit and for a full list of standard inclusions. Please refer to master drawings for accurate features, floorplans and dimensions. All plans are copyright, no part may be used, reproduced or copied by any means or in any form without the prior permission of Henley Net SD577392