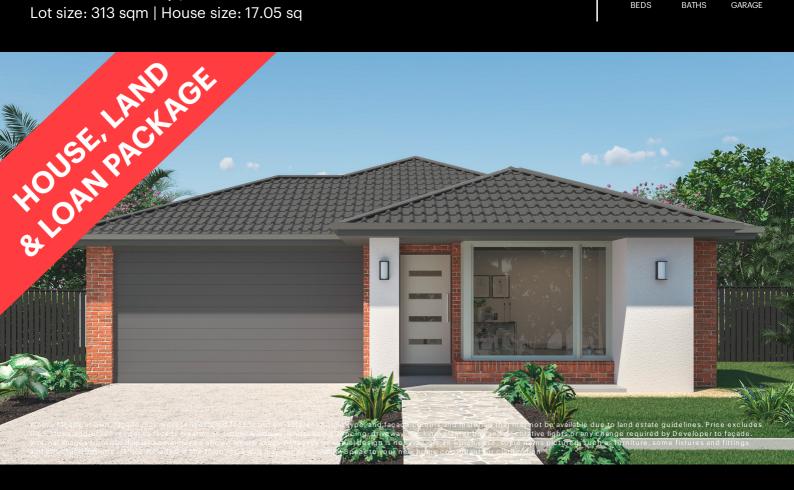

## **Rosini 158-S17**

Lot 21196 Lasio Way | Katalia Estate, DONNYBROOK Lot size: 313 sqm | House size: 17.05 sq

## Fixed Price \$603,362<sup>^</sup>