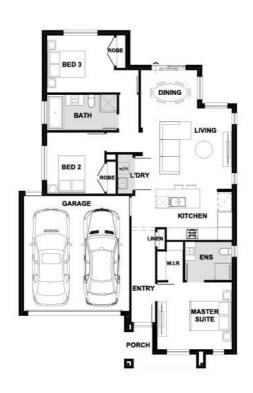

## **Rosini 158-S17**

Lot 21196 Lasio Way | Katalia Estate, DONNYBROOK Lot size: 313 sqm | House size: 17.05 sq