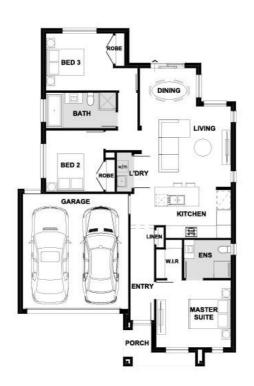

## **Rosini 158-S17**

Lot 21196 Lasio Way | Katalia Estate, DONNYBROOK Lot size: 313 sqm | House size: 17.05 sq