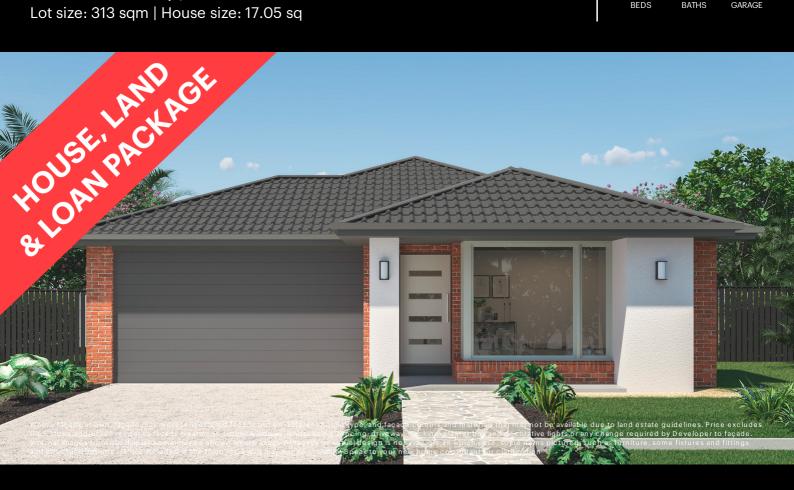

## Fixed Price \$603,362<sup>^</sup>

## **Rosini 158-S17**

Lot 21196 Lasio Way | Katalia Estate, DONNYBROOK Lot size: 313 sqm | House size: 17.05 sq