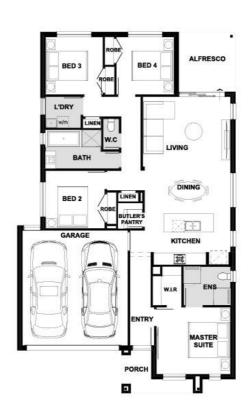

## Fiorina 186-S20

Lot 21196 Lasio Way | Katalia Estate, DONNYBROOK Lot size: 313 sqm | House size: 20.04 sq