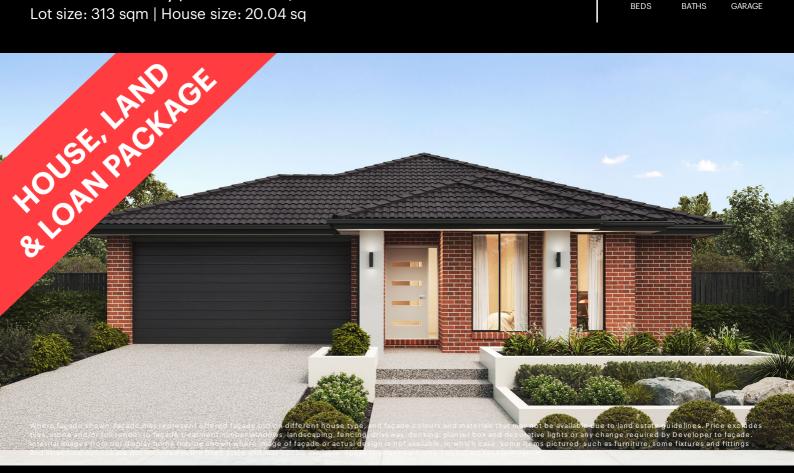

## Fixed Price \$619,297<sup>^</sup> Fiorina 186-S20

Lot 21196 Lasio Way | Katalia Estate, DONNYBROOK Lot size: 313 sqm | House size: 20.04 sq