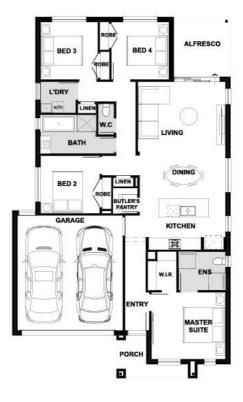

## Fixed Price \$619,297<sup>^</sup> Fiorina 186-S20

Lot 21196 Lasio Way | Katalia Estate, DONNYBROOK Lot size: 313 sqm | House size: 20.04 sq