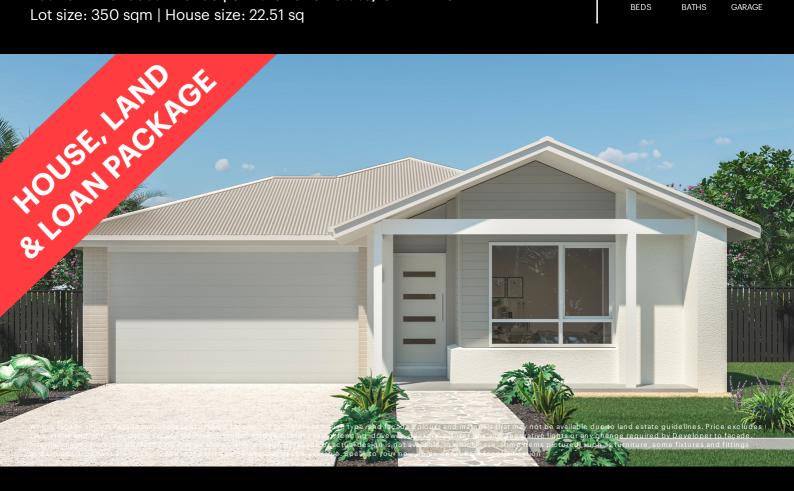

## Fixed Price \$719,024<sup>^</sup>

Marino 209-S23

Lot 2841 Monocot Avenue | Smiths Lane Estate, CLYDE NORTH Lot size: 350 sqm | House size: 22.51 sq