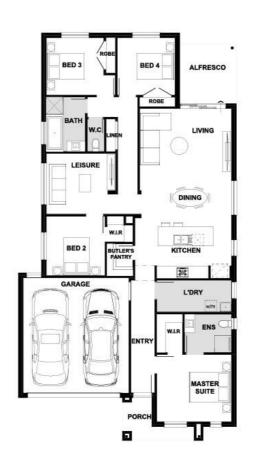

## Fixed Price \$719,024<sup>^</sup>

Marino 209-S23

Lot 2841 Monocot Avenue | Smiths Lane Estate, CLYDE NORTH Lot size: 350 sqm | House size: 22.51 sq