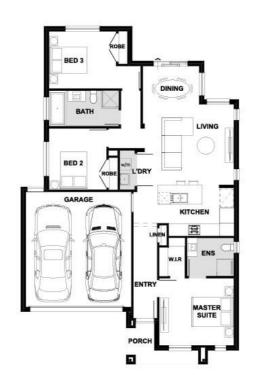

## **Rosini 158-S17**

Lot 305 Tashinny Road | Wedge Rd Estate, SKYE Lot size: 407 sqm | House size: 17.05 sq

## **INCLUSIONS**

20mm Zenith Surfaces by Stone Ambassador to island bench.

Kitchen overhead cabinetry

600mm stainless steel appliances

2100mm aluminium alfresco sliding door

2040mm internal flush planel doors

3.08kw solar unit with 7x JA solar panels and 5kw inverter

Carpet & timber look flooring~

Double glazed windows+

Aluminium awnings windows throughout

Berwick - Minta Ph: 8306 6070 | henley.com.au

Berwick - Minta Ph: 8306 6070 | henley.com.au