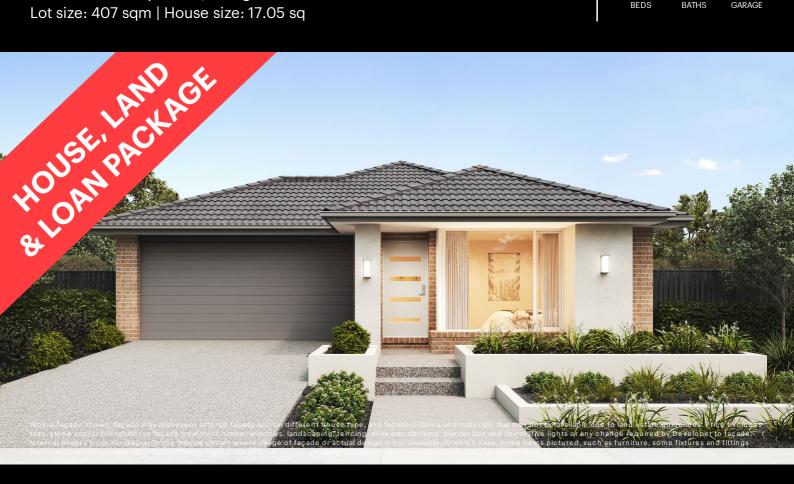

## **Rosini 158-S17**

Lot 305 Tashinny Road | Wedge Rd Estate, SKYE Lot size: 407 sqm | House size: 17.05 sq