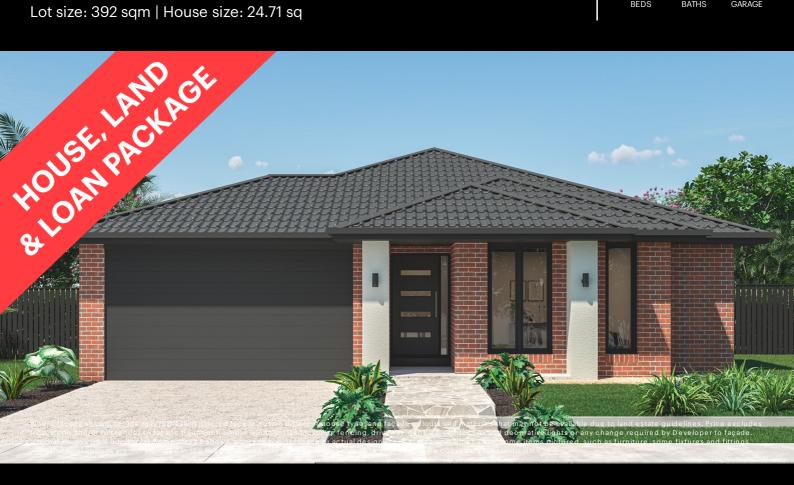

## Fixed Price \$703,955<sup>^</sup>

Giorgino 230-S25

Lot 1320 Trieste crescent | Carolina Estate, DEANSIDE Lot size: 392 sqm | House size: 24.71 sq