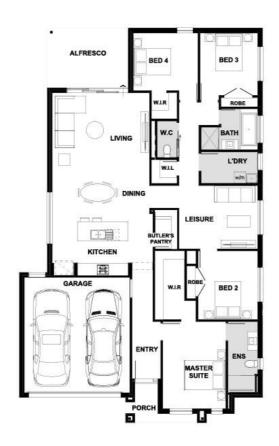

## Fixed Price \$703,955<sup>^</sup>

Giorgino 230-S25

Lot 1320 Trieste crescent | Carolina Estate, DEANSIDE Lot size: 392 sqm | House size: 24.71 sq