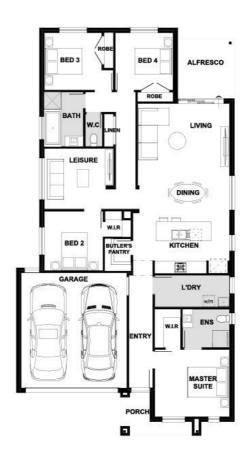

## Marino 209-S23

Lot 1315 Trieste Crescent | Carolina Estate, DEANSIDE Lot size: 350 sqm | House size: 22.51 sq

## **INCLUSIONS**

20mm Zenith Surfaces by Stone Ambassador to island bench.

Kitchen overhead cabinetry

600mm stainless steel appliances

2100mm aluminium alfresco sliding door

2040mm internal flush planel doors

3.08kw solar unit with 7x JA solar panels and 5kw inverter

Carpet & timber look flooring-

Double glazed windows+

Aluminium awnings windows throughout

Truganina - Mt Atkinson Ph: (03) 8306 6080 | henley.com.au