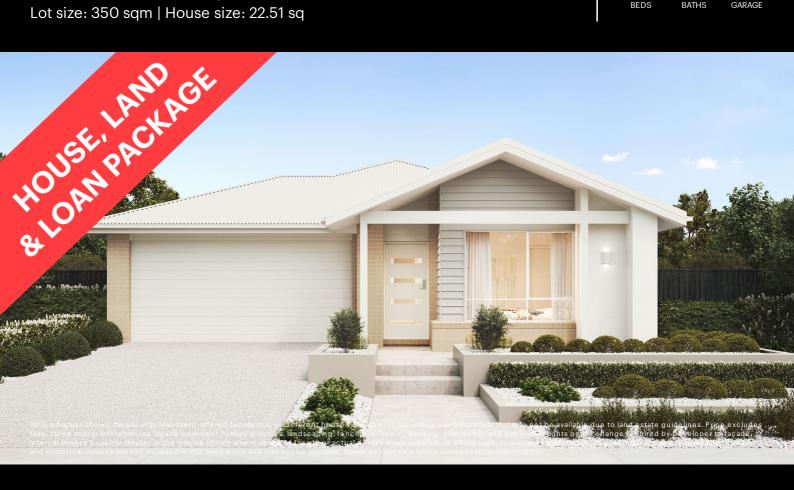

## Marino 209-S23

Lot 1315 Trieste Crescent | Carolina Estate, DEANSIDE Lot size: 350 sqm | House size: 22.51 sq